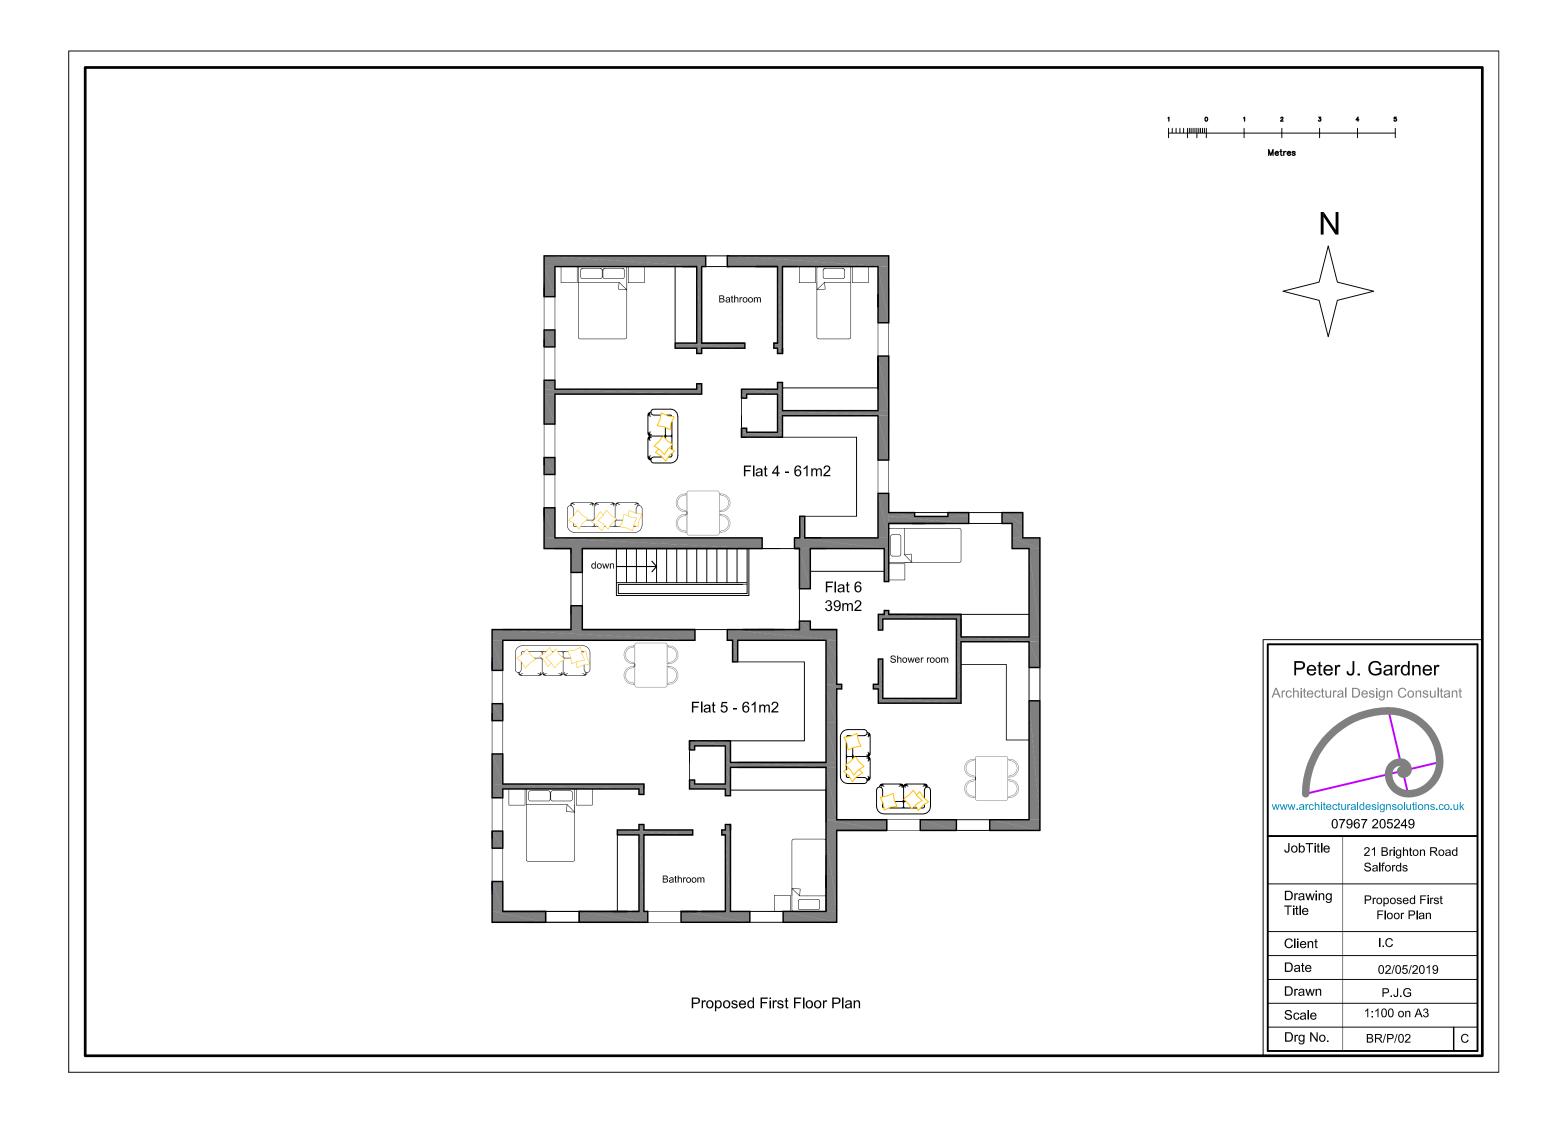

## www.architecturaldesignsolutions.co.uk 07967 205249

| JobTitle         | 21 Brighton Road<br>Salfords |
|------------------|------------------------------|
| Drawing<br>Title | Existing First<br>Floor Plan |
| Client           | I.S                          |
| Date             | 30/09/2019                   |
| Drawn            | P.J.G                        |
| Scale            | 1:100 on A1                  |
| Drg No.          | BR/EXP/02                    |