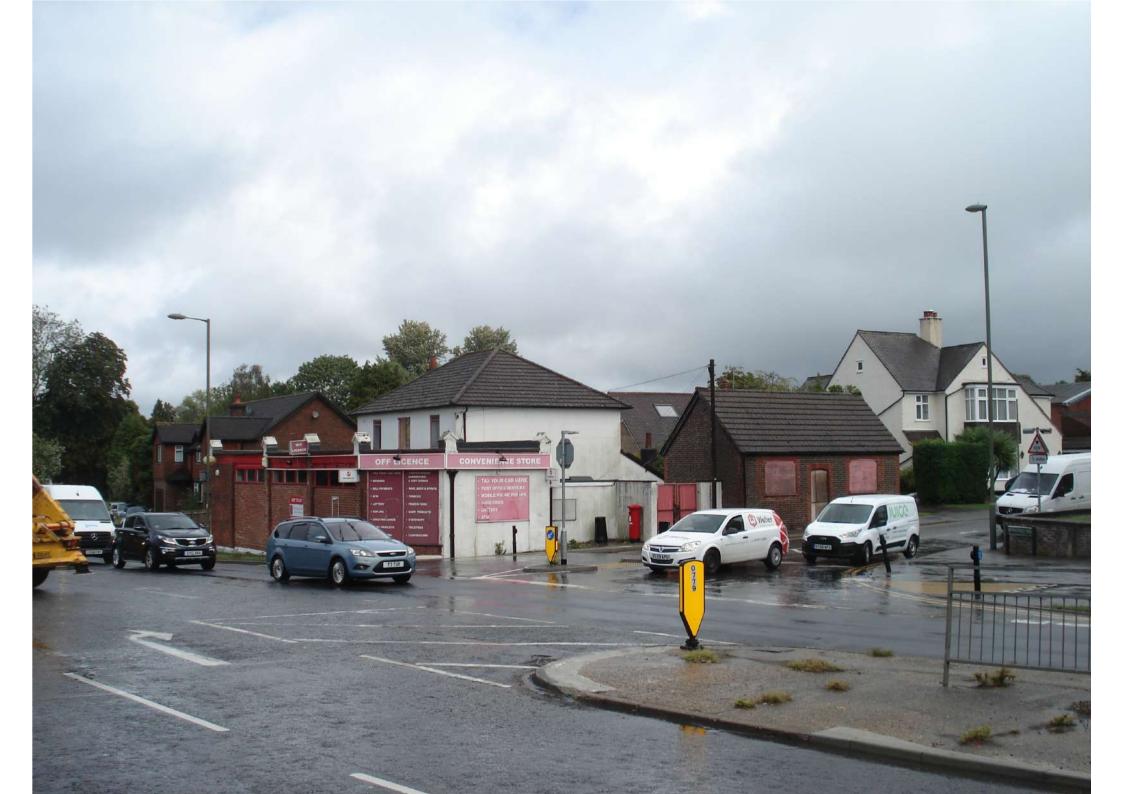

| JobTitle         | 21 Brighton Road<br>Salfords  |
|------------------|-------------------------------|
| Drawing<br>Title | Existing Ground<br>Floor Plan |
| Client           | I.S                           |
| Date             | 30/09/2019                    |
| Drawn            | P.J.G                         |
| Scale            | 1:100 on A1                   |
| Drg No.          | BR/EXP/01                     |









Architectural Design Consultant



## www.architecturaldesignsolutions.co.uk 07967 205249

| JobTitle         | 21 Brighton Road<br>Salfords |
|------------------|------------------------------|
| Drawing<br>Title | Existing First<br>Floor Plan |
| Client           | I.S                          |
| Date             | 30/09/2019