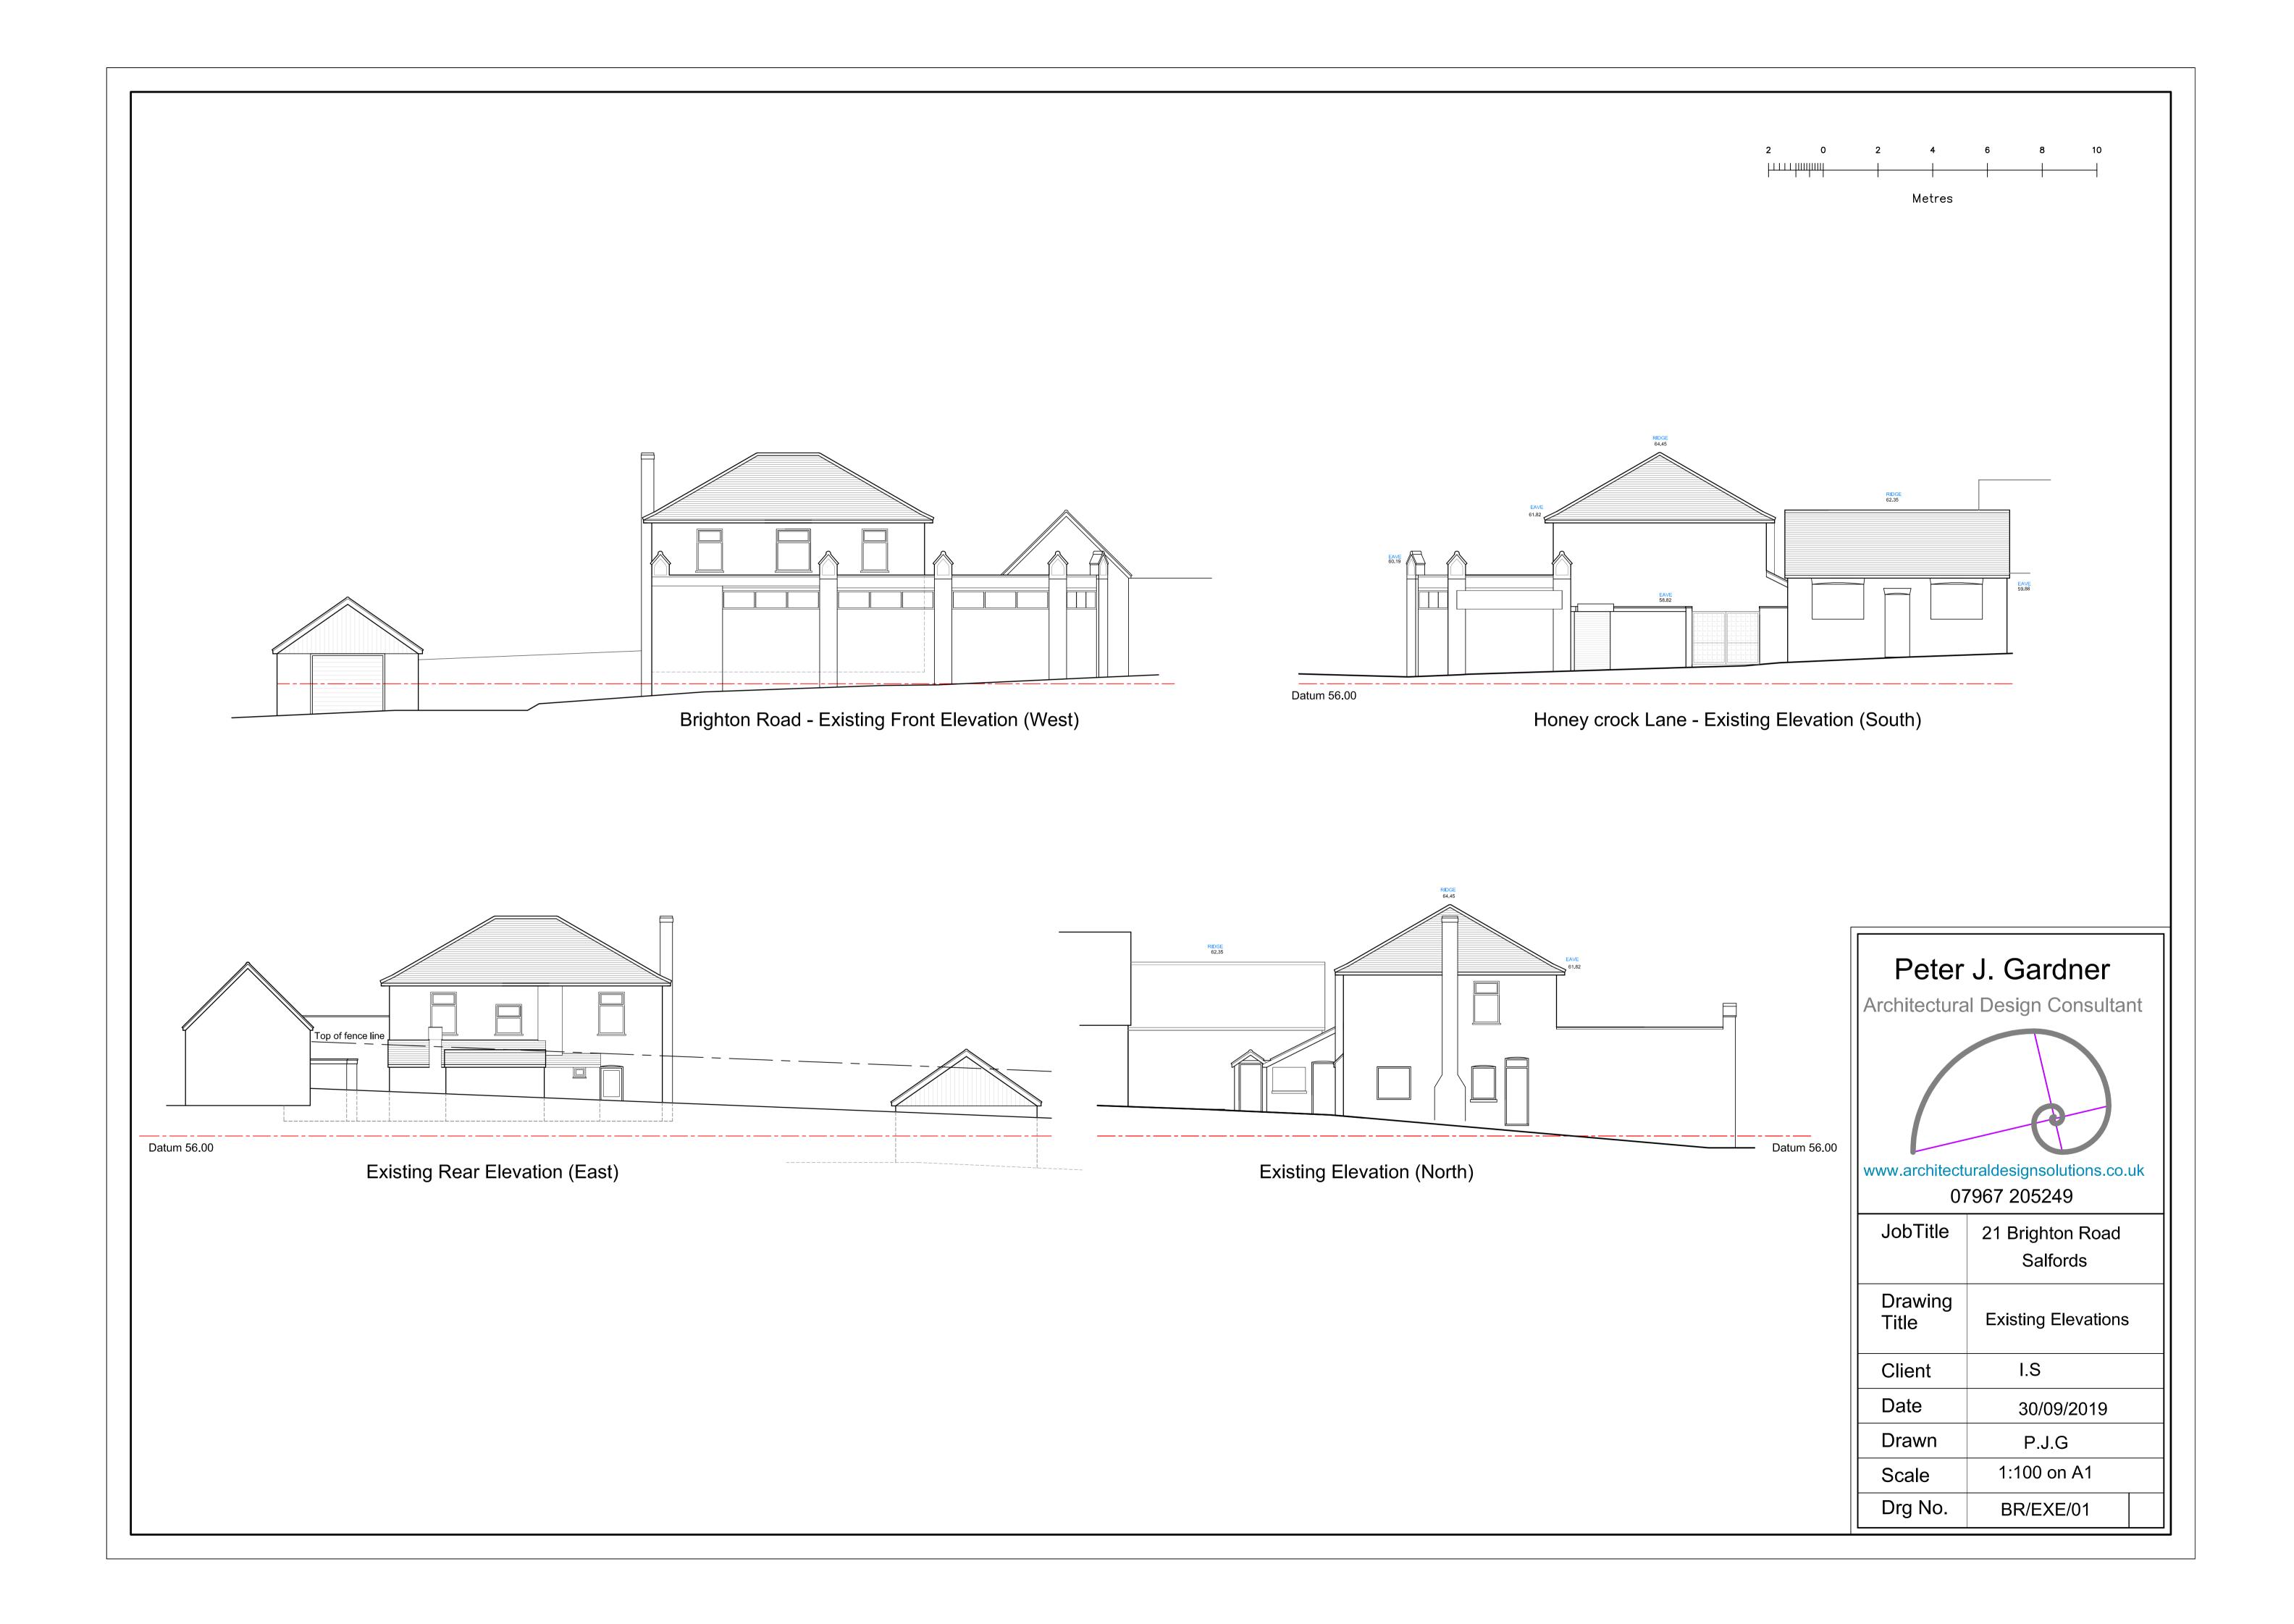

| JobTitle         | 21 Brighton Road<br>Salfords  |
|------------------|-------------------------------|
| Drawing<br>Title | Existing Ground<br>Floor Plan |
| Client           | I.S                           |
| Date             | 30/09/2019                    |
| Drawn            | P.J.G                         |
| Scale            | 1:100 on A1                   |
| Drg No.          | BR/EXP/01                     |

## www.architecturaldesignsolutions.co.uk 07967 205249

| JobTitle         | 21 Brighton Road<br>Salfords |
|------------------|------------------------------|
| Drawing<br>Title | Existing First<br>Floor Plan |
| Client           | I.S                          |
| Date             | 30/09/2019                   |
| Drawn            | P.J.G                        |
| Scale            | 1:100 on A1                  |
| Drg No.          | BR/EXP/02                    |