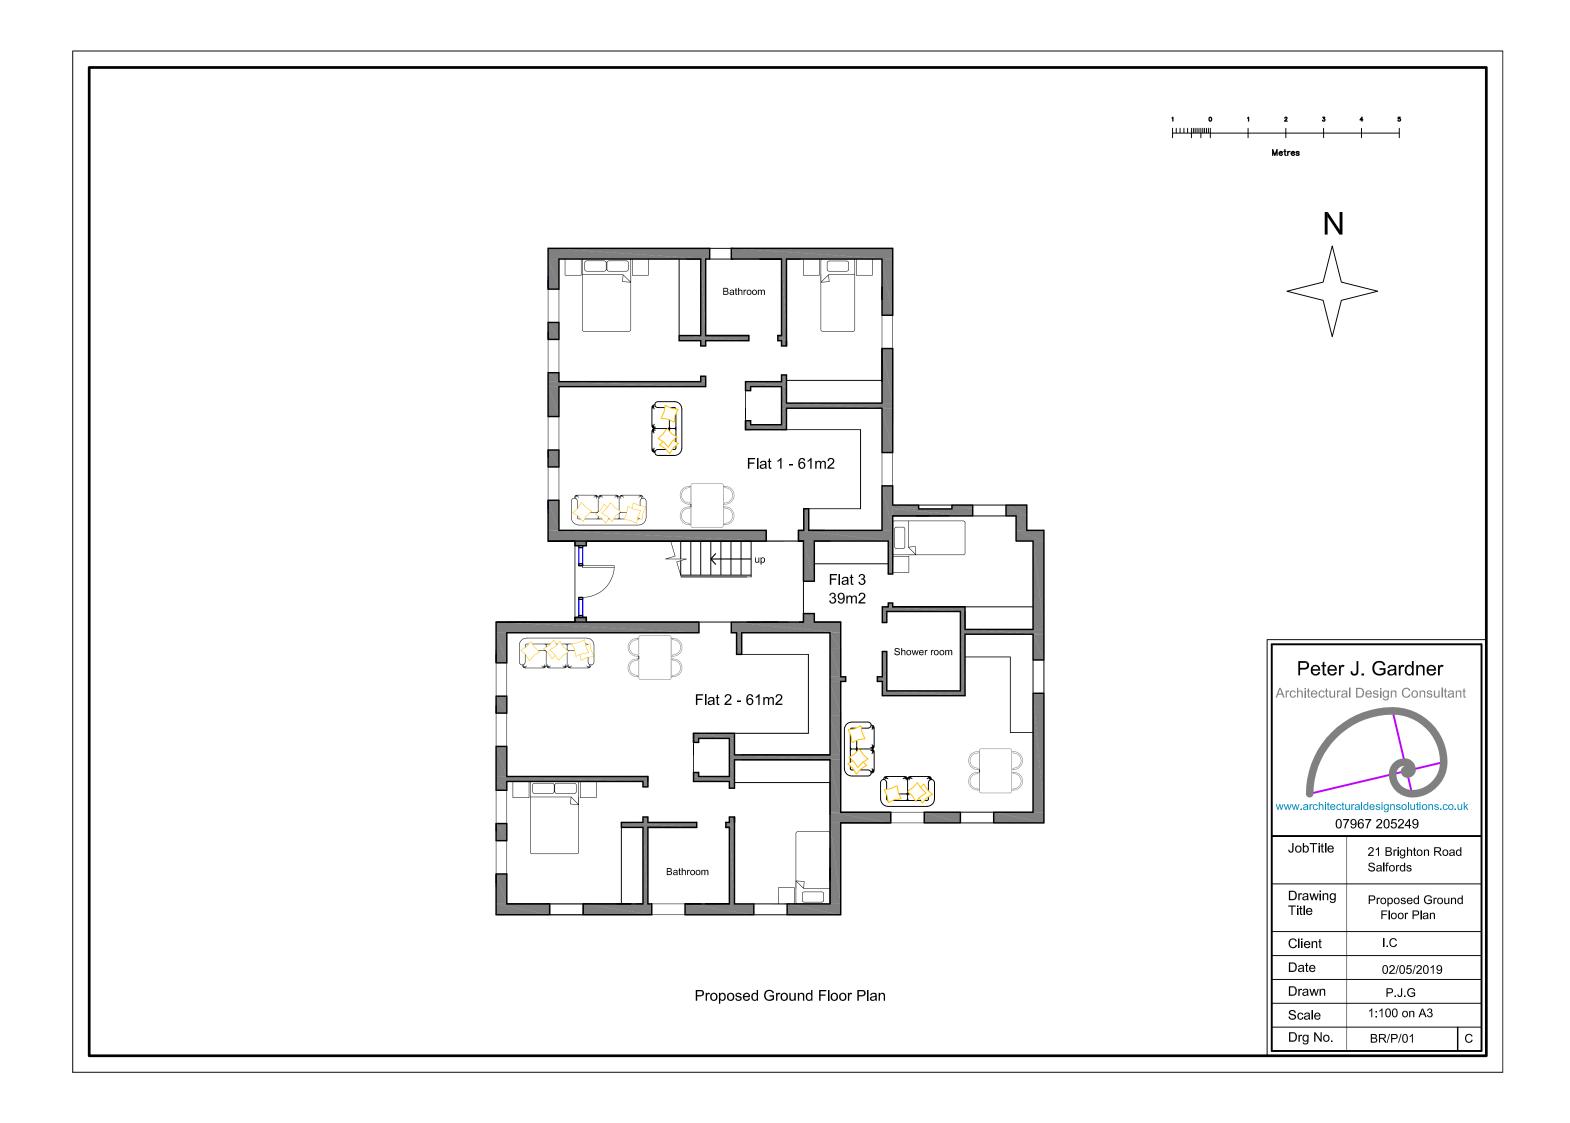

| JobTitle         | 21 Brighton Road<br>Salfords  |
|------------------|-------------------------------|
| Drawing<br>Title | Existing Ground<br>Floor Plan |
| Client           | I.S                           |
| Date             | 30/09/2019                    |
| Drawn            | P.J.G                         |
| Scale            | 1:100 on A1                   |
| Drg No.          | BR/EXP/01                     |

## www.architecturaldesignsolutions.co.uk 07967 205249

| JobTitle         | 21 Brighton Road<br>Salfords |
|------------------|------------------------------|
| Drawing<br>Title | Existing First<br>Floor Plan |
| Client           | I.S                          |
| Date             | 30/09/2019                   |
| Drawn            | P.J.G                        |
| Scale            | 1:100 on A1                  |
| Drg No.          | BR/EXP/02                    |