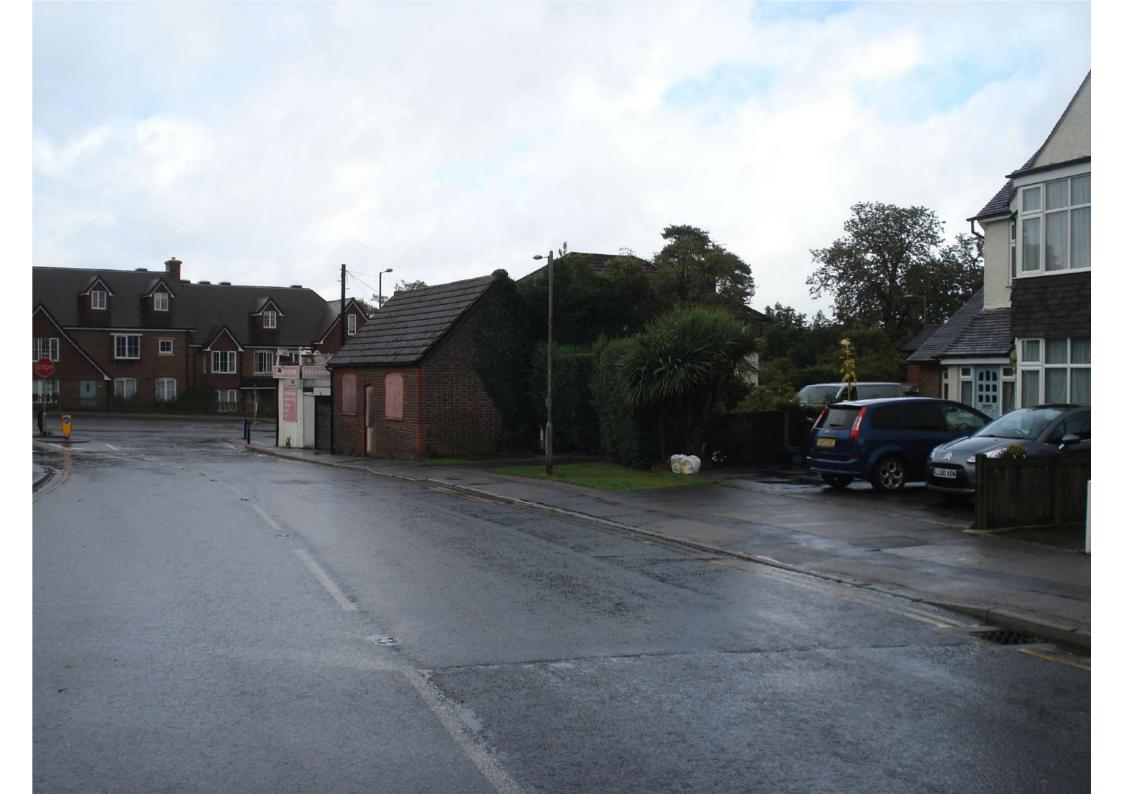

| JobTitle         | 21 Brighton Road<br>Salfords  |
|------------------|-------------------------------|
| Drawing<br>Title | Existing Ground<br>Floor Plan |
| Client           | I.S                           |
| Date             | 30/09/2019                    |
| Drawn            | P.J.G                         |
| Scale            | 1:100 on A1                   |
| Drg No.          | BR/EXP/01                     |