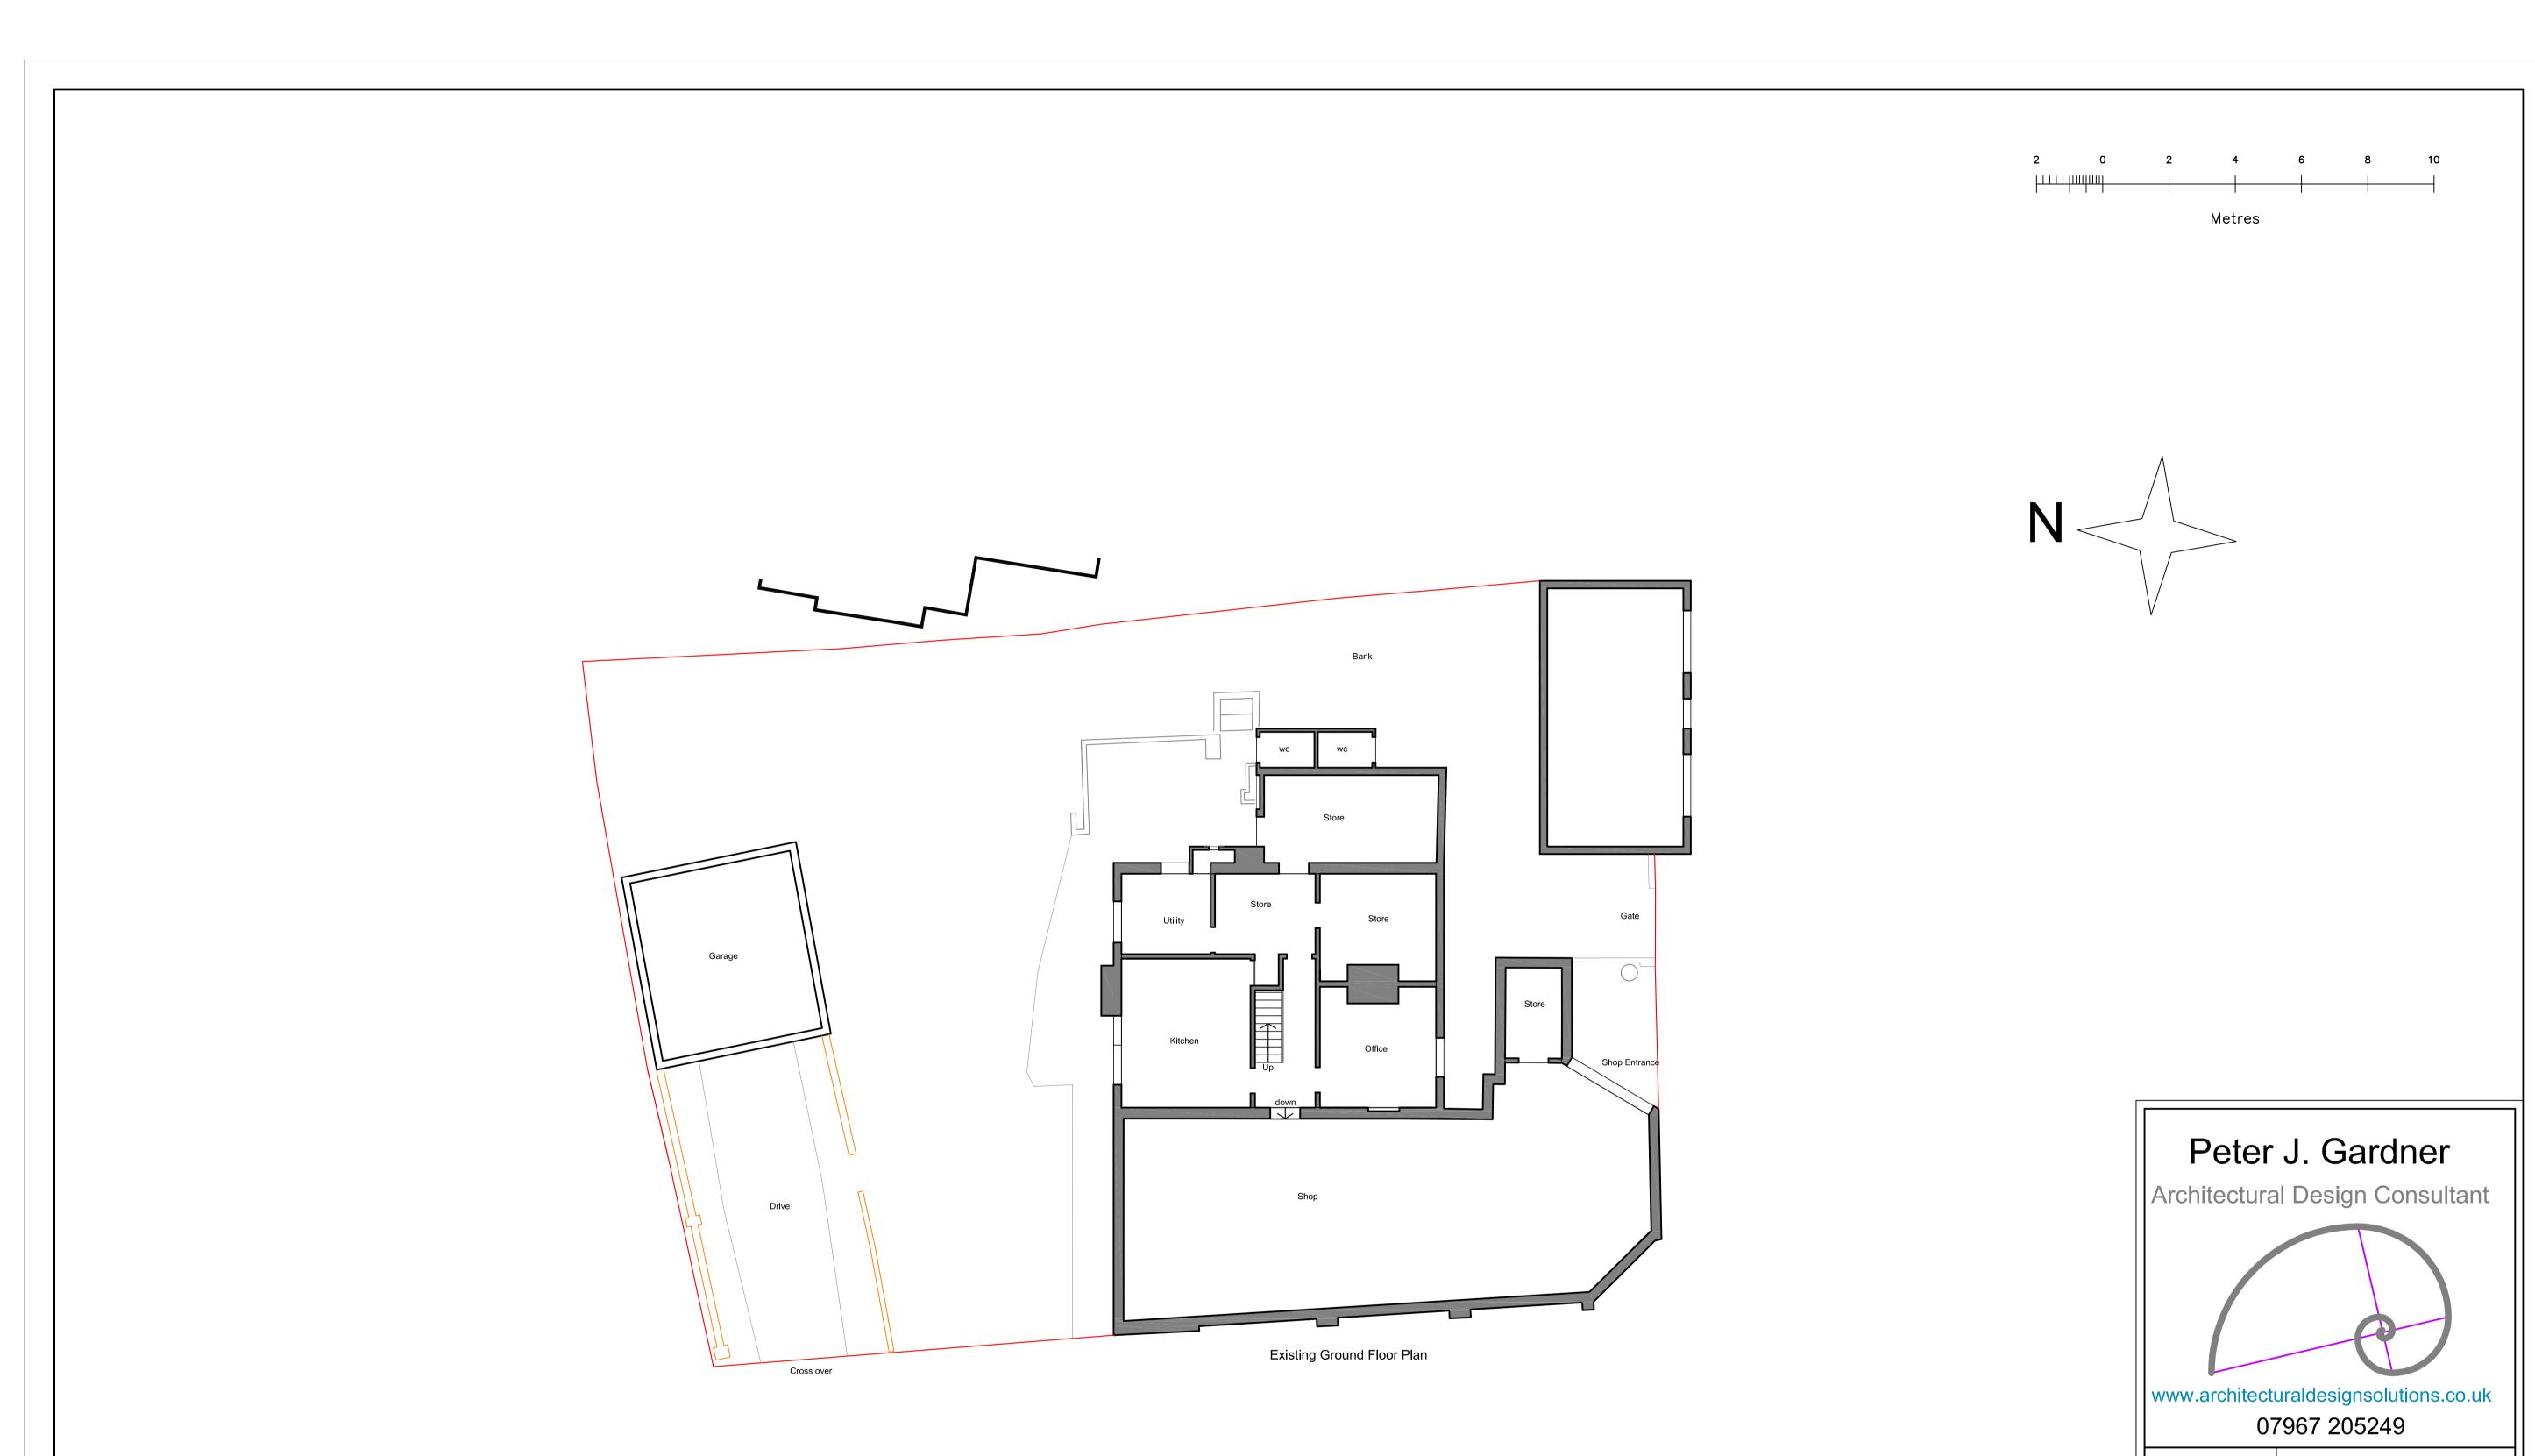

| JobTitle         | 21 Brighton Road<br>Salfords  |
|------------------|-------------------------------|
| Drawing<br>Title | Existing Ground<br>Floor Plan |
| Client           | I.S                           |
| Date             | 30/09/2019                    |
| Drawn            | P.J.G                         |
| Scale            | 1:100 on A1                   |
| Drg No.          | BR/EXP/01                     |