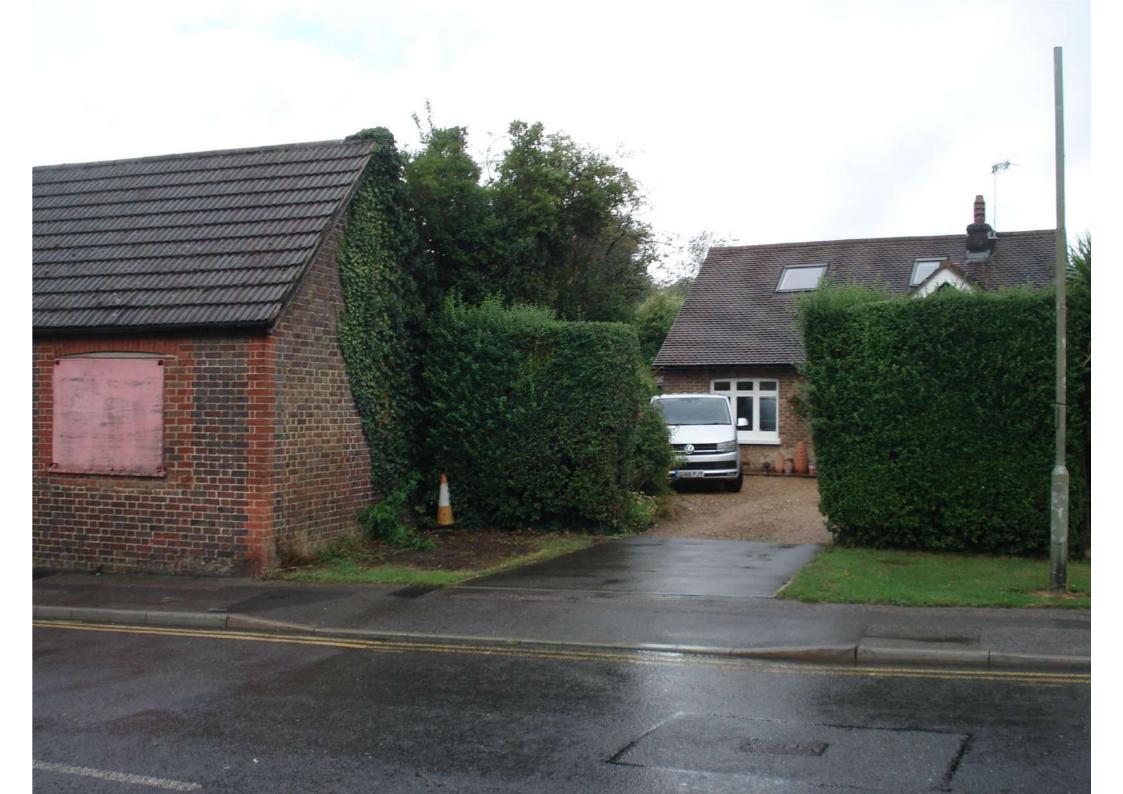

| JobTitle         | 21 Brighton Road<br>Salfords  |
|------------------|-------------------------------|
| Drawing<br>Title | Existing Ground<br>Floor Plan |
| Client           | I.S                           |
| Date             | 30/09/2019                    |
| Drawn            | P.J.G                         |
| Scale            | 1:100 on A1                   |
| Drg No.          | BR/EXP/01                     |