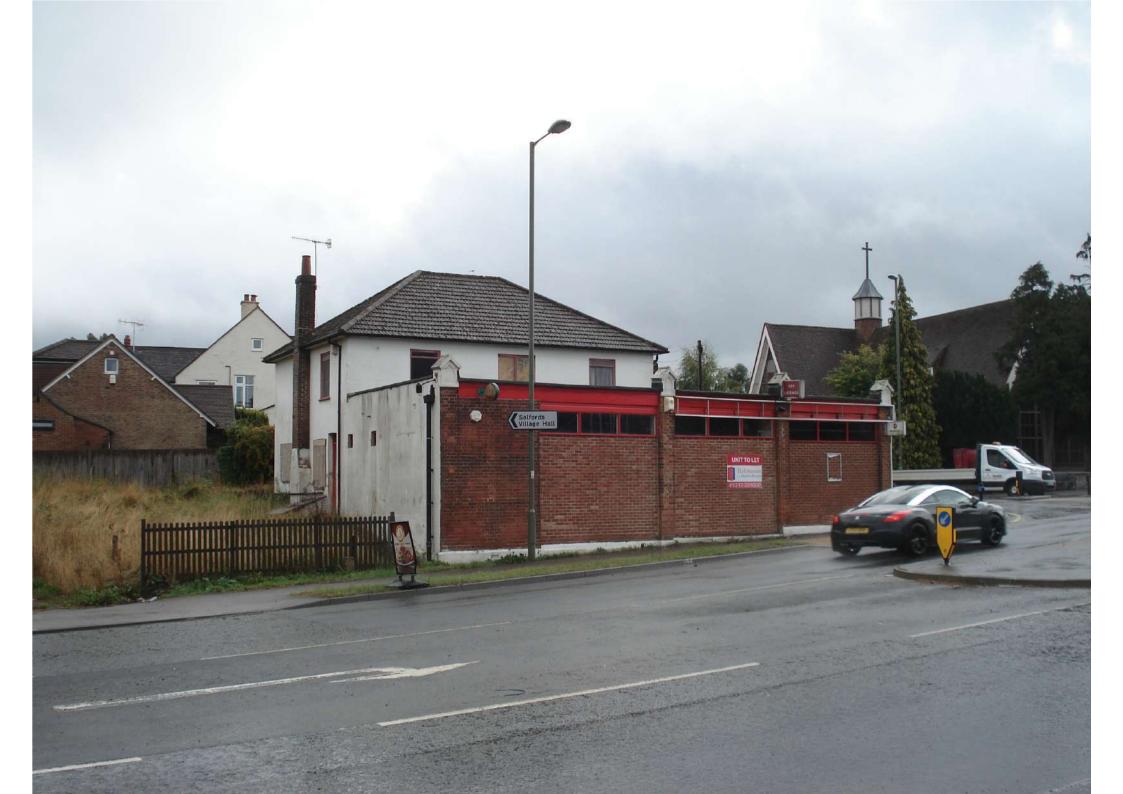

| JobTitle         | 21 Brighton Road<br>Salfords  |
|------------------|-------------------------------|
| Drawing<br>Title | Existing Ground<br>Floor Plan |
| Client           | I.S                           |
| Date             | 30/09/2019                    |
| Drawn            | P.J.G                         |
| Scale            | 1:100 on A1                   |
| Drg No.          | BR/EXP/01                     |