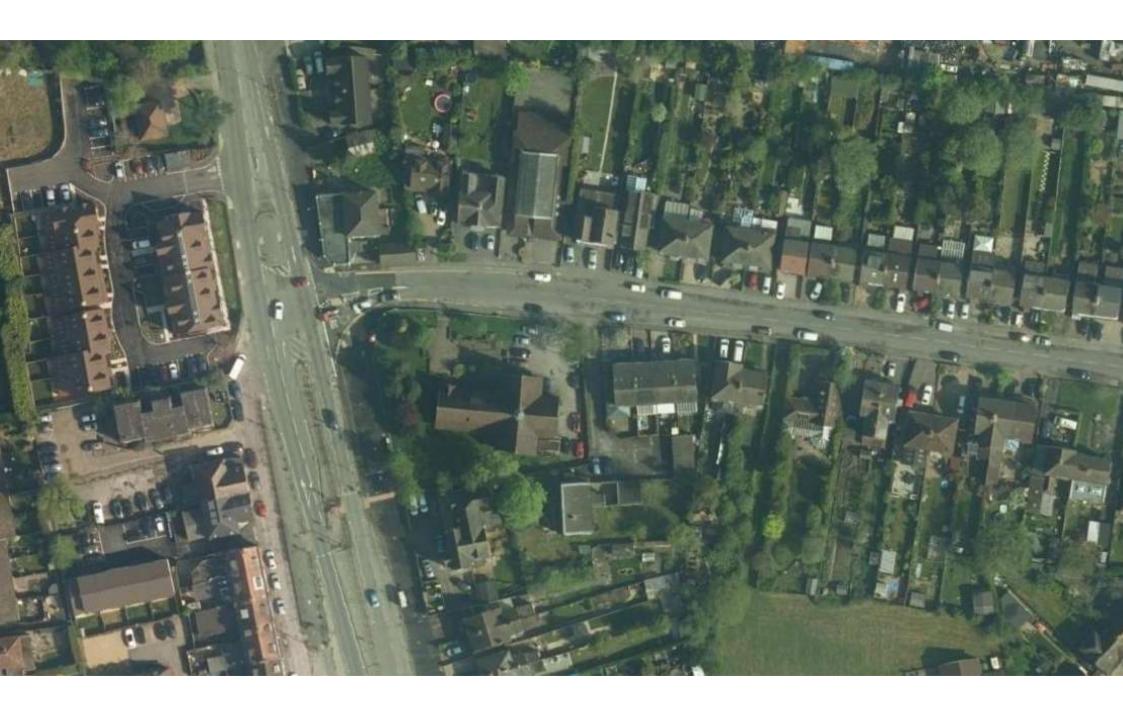

| JobTitle         | 21 Brighton Road<br>Salfords  |
|------------------|-------------------------------|
| Drawing<br>Title | Existing Ground<br>Floor Plan |
| Client           | I.S                           |
| Date             | 30/09/2019                    |
| Drawn            | P.J.G                         |
| Scale            | 1:100 on A1                   |
| Drg No.          | BR/EXP/01                     |









Architectural Design Consultant



## www.architecturaldesignsolutions.co.uk 07967 205249

| JobTitle         | 21 Brighton Road<br>Salfords |
|------------------|------------------------------|
| Drawing<br>Title | Existing First<br>Floor Plan |
| Client           | I.S                          |
| Date             | 30/09/2019