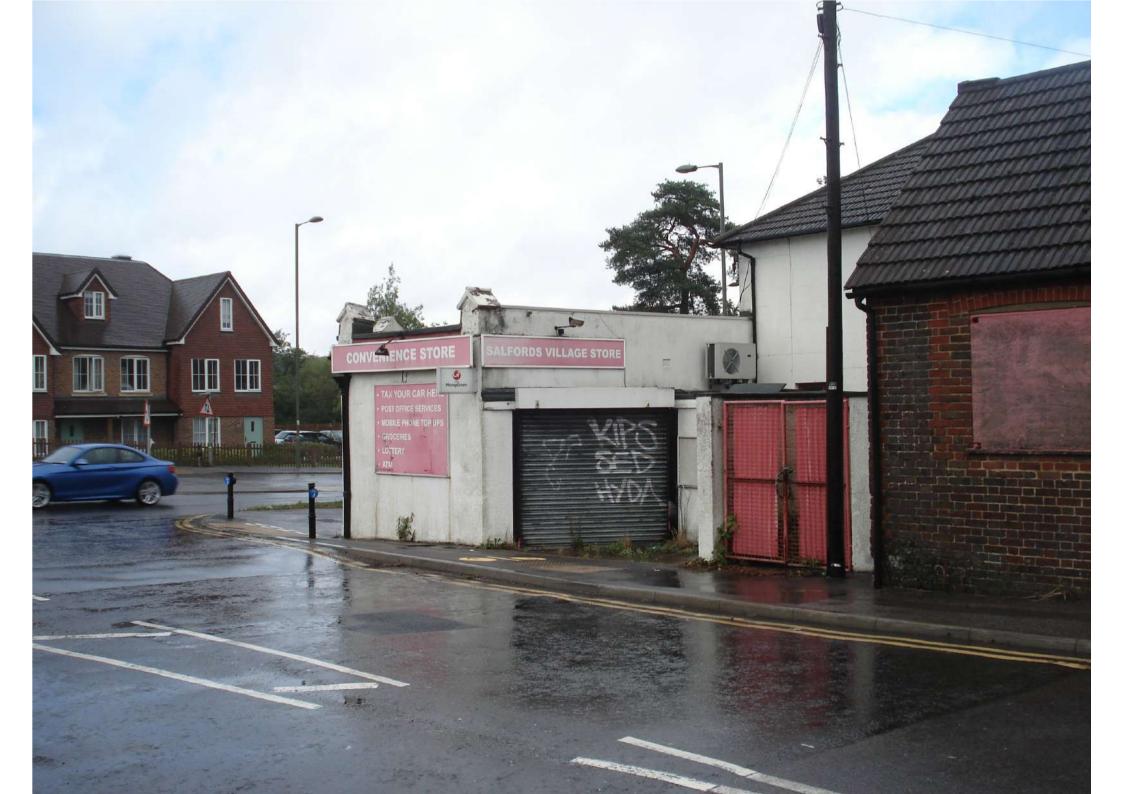

| JobTitle         | 21 Brighton Road<br>Salfords  |
|------------------|-------------------------------|
| Drawing<br>Title | Existing Ground<br>Floor Plan |
| Client           | I.S                           |
| Date             | 30/09/2019                    |
| Drawn            | P.J.G                         |
| Scale            | 1:100 on A1                   |
| Drg No.          | BR/EXP/01                     |









Architectural Design Consultant



## www.architecturaldesignsolutions.co.uk 07967 205249

| JobTitle         | 21 Brighton Road<br>Salfords |
|------------------|------------------------------|
| Drawing<br>Title | Existing First<br>Floor Plan |
| Client           | I.S                          |
| Date             | 30/09/2019