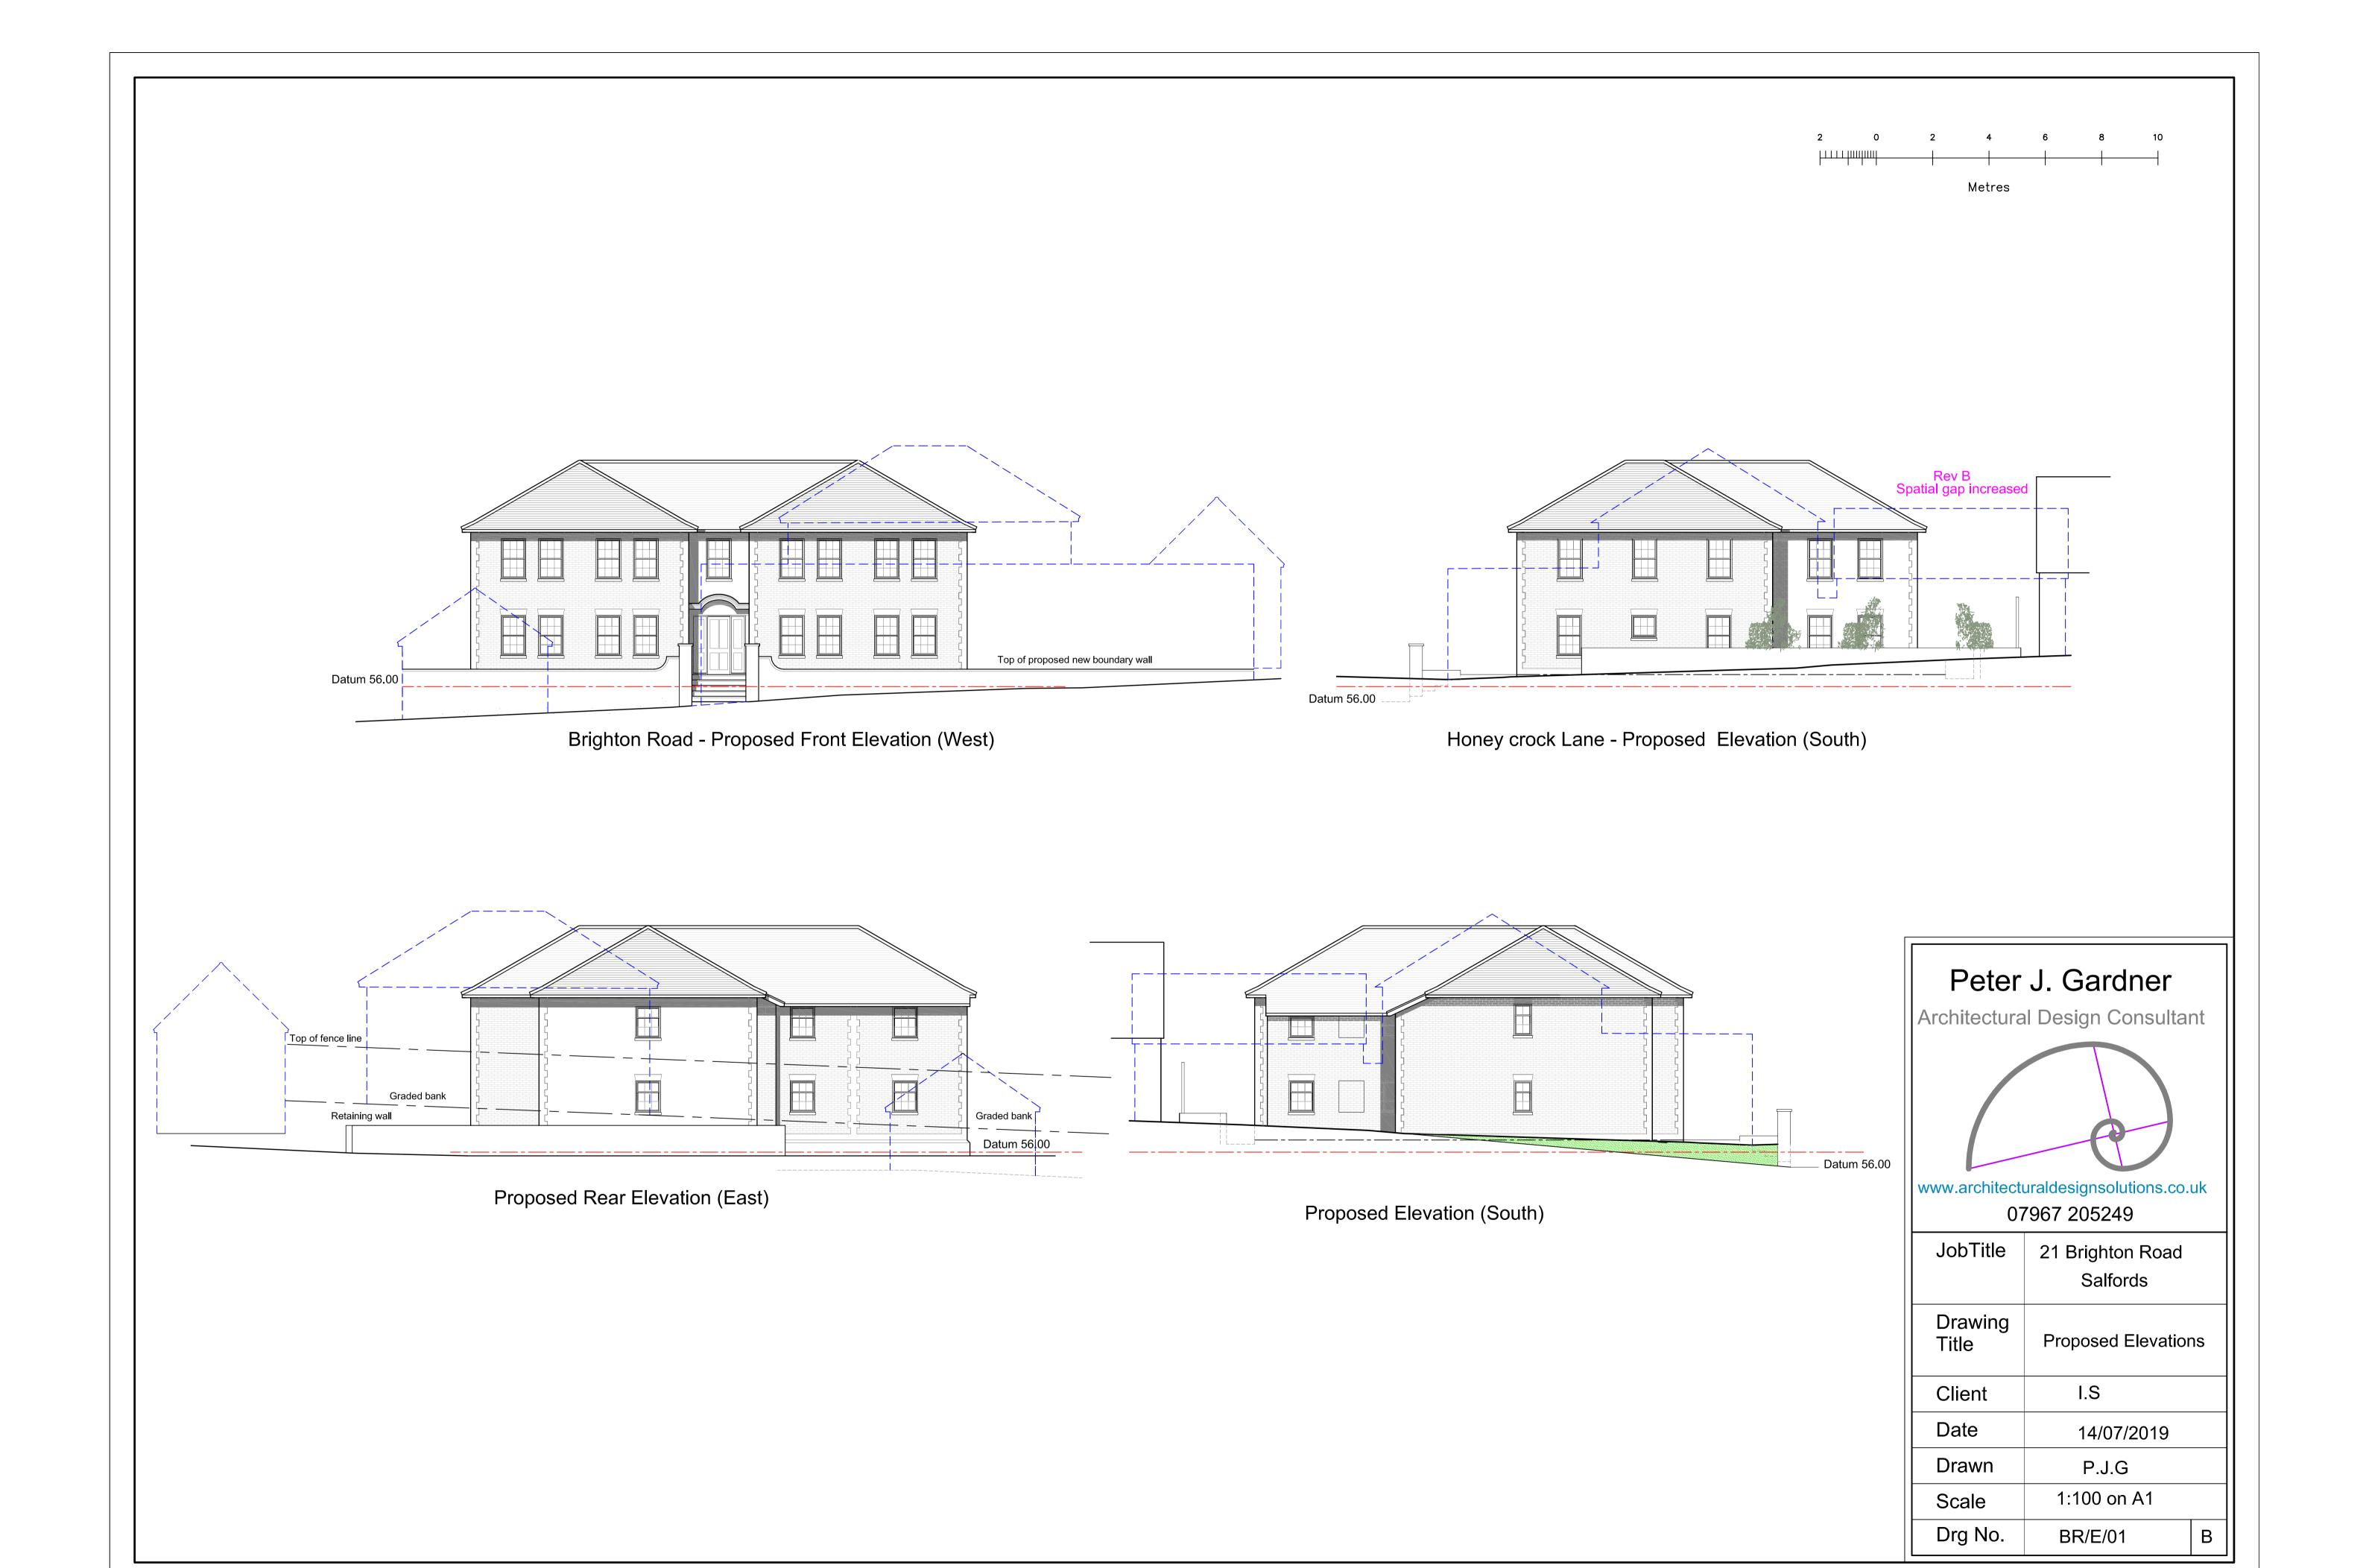

| JobTitle         | 21 Brighton Road<br>Salfords  |
|------------------|-------------------------------|
| Drawing<br>Title | Existing Ground<br>Floor Plan |
| Client           | I.S                           |
| Date             | 30/09/2019                    |
| Drawn            | P.J.G                         |
| Scale            | 1:100 on A1                   |
| Drg No.          | BR/EXP/01                     |