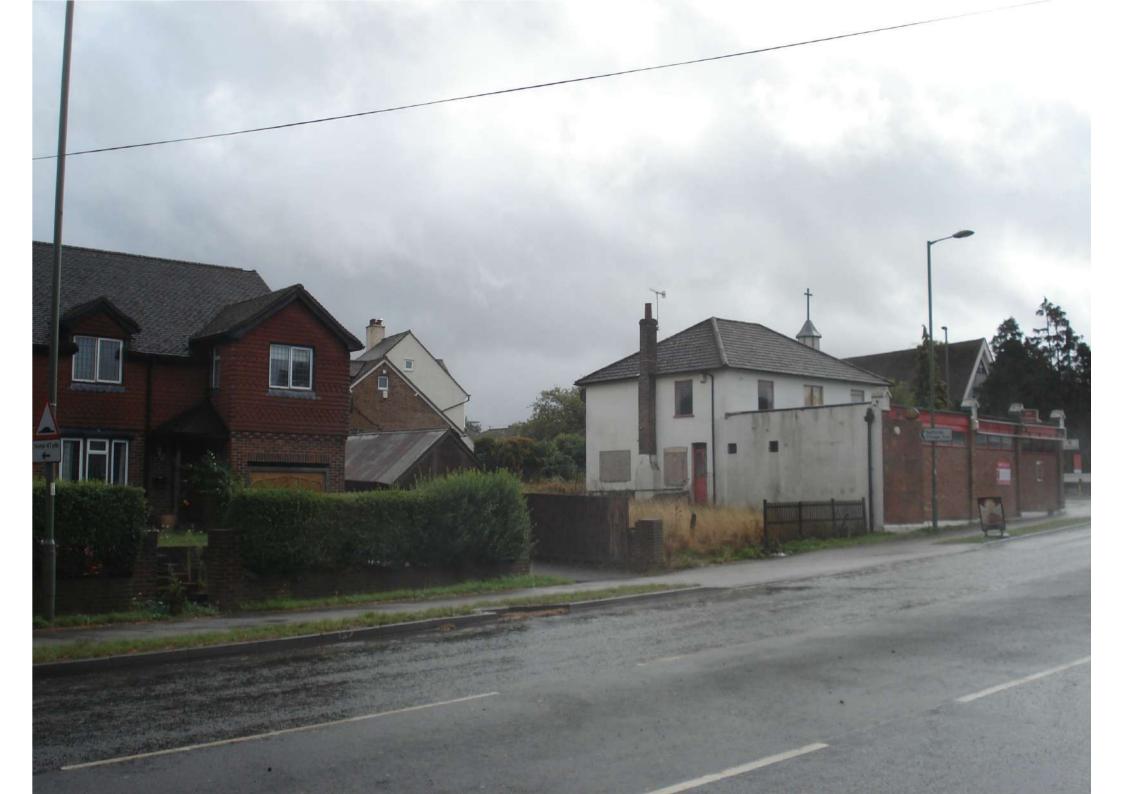

| JobTitle         | 21 Brighton Road<br>Salfords  |
|------------------|-------------------------------|
| Drawing<br>Title | Existing Ground<br>Floor Plan |
| Client           | I.S                           |
| Date             | 30/09/2019                    |
| Drawn            | P.J.G                         |
| Scale            | 1:100 on A1                   |
| Drg No.          | BR/EXP/01                     |