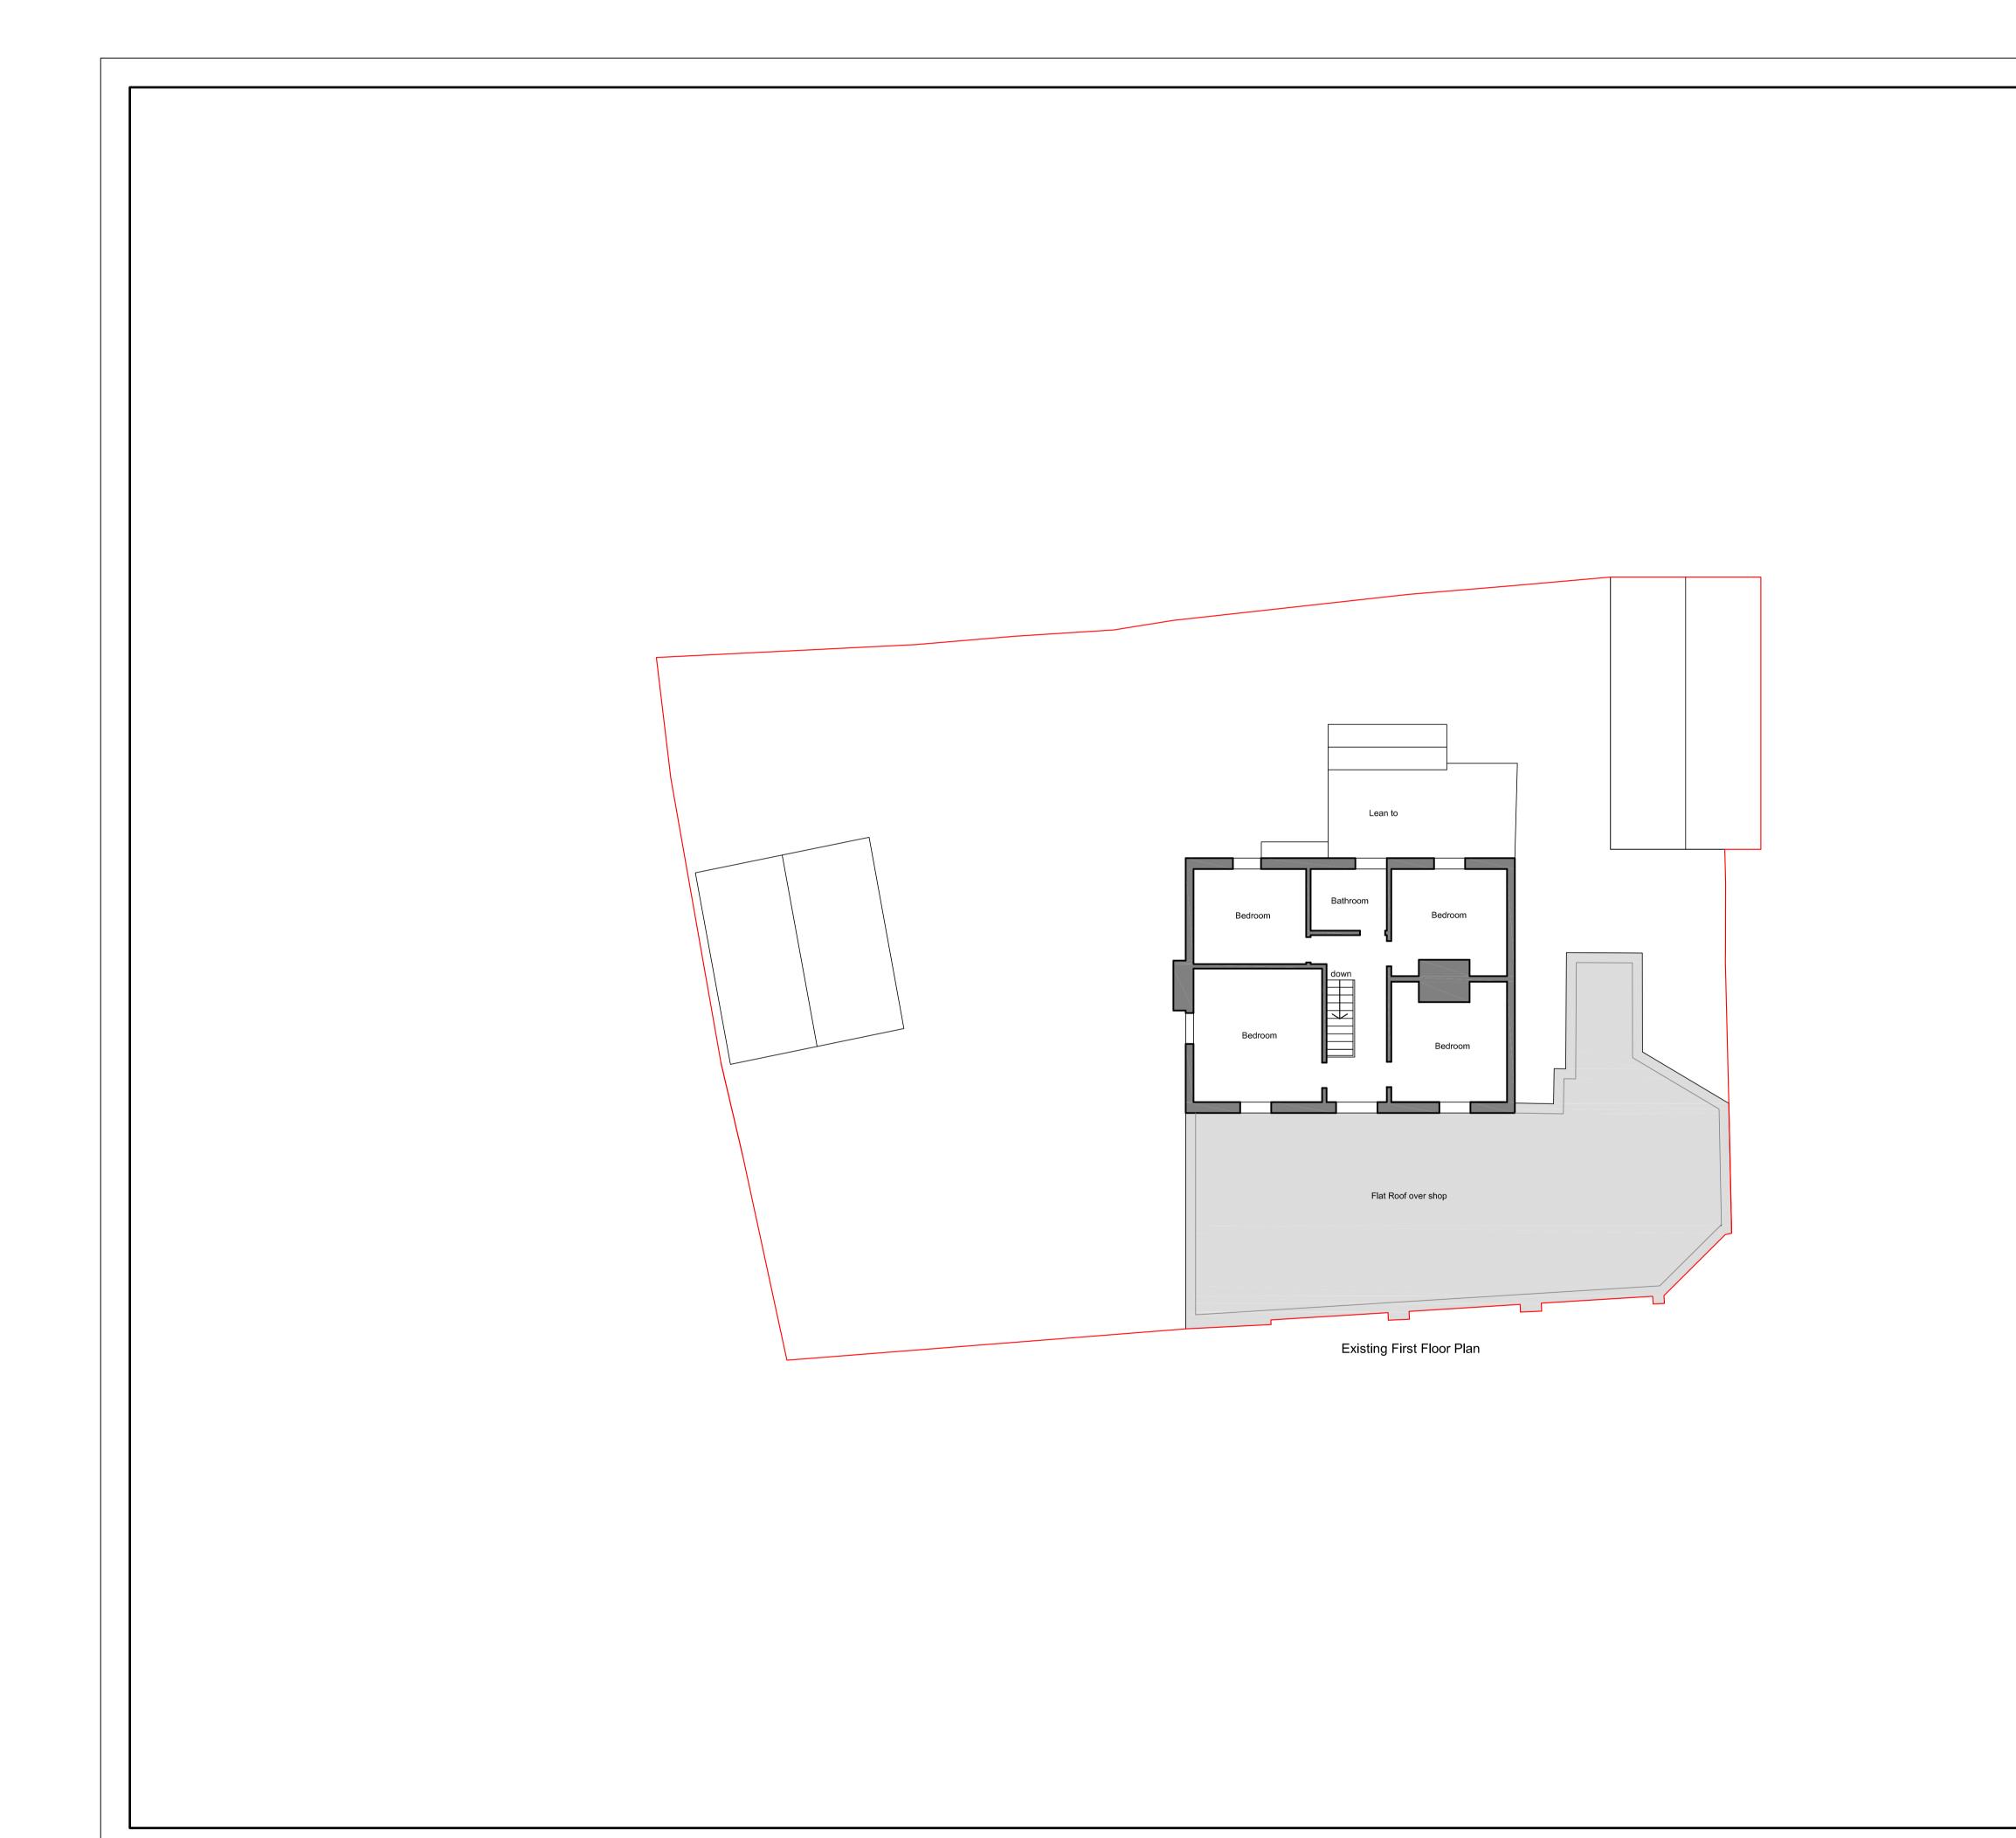

## www.architecturaldesignsolutions.co.uk 07967 205249

| JobTitle         | 21 Brighton Road<br>Salfords |
|------------------|------------------------------|
| Drawing<br>Title | Existing First<br>Floor Plan |
| Client           | I.S                          |
| Date             | 30/09/2019                   |
| Drawn            | P.J.G                        |
| Scale            | 1:100 on A1                  |
| Drg No.          | BR/EXP/02                    |