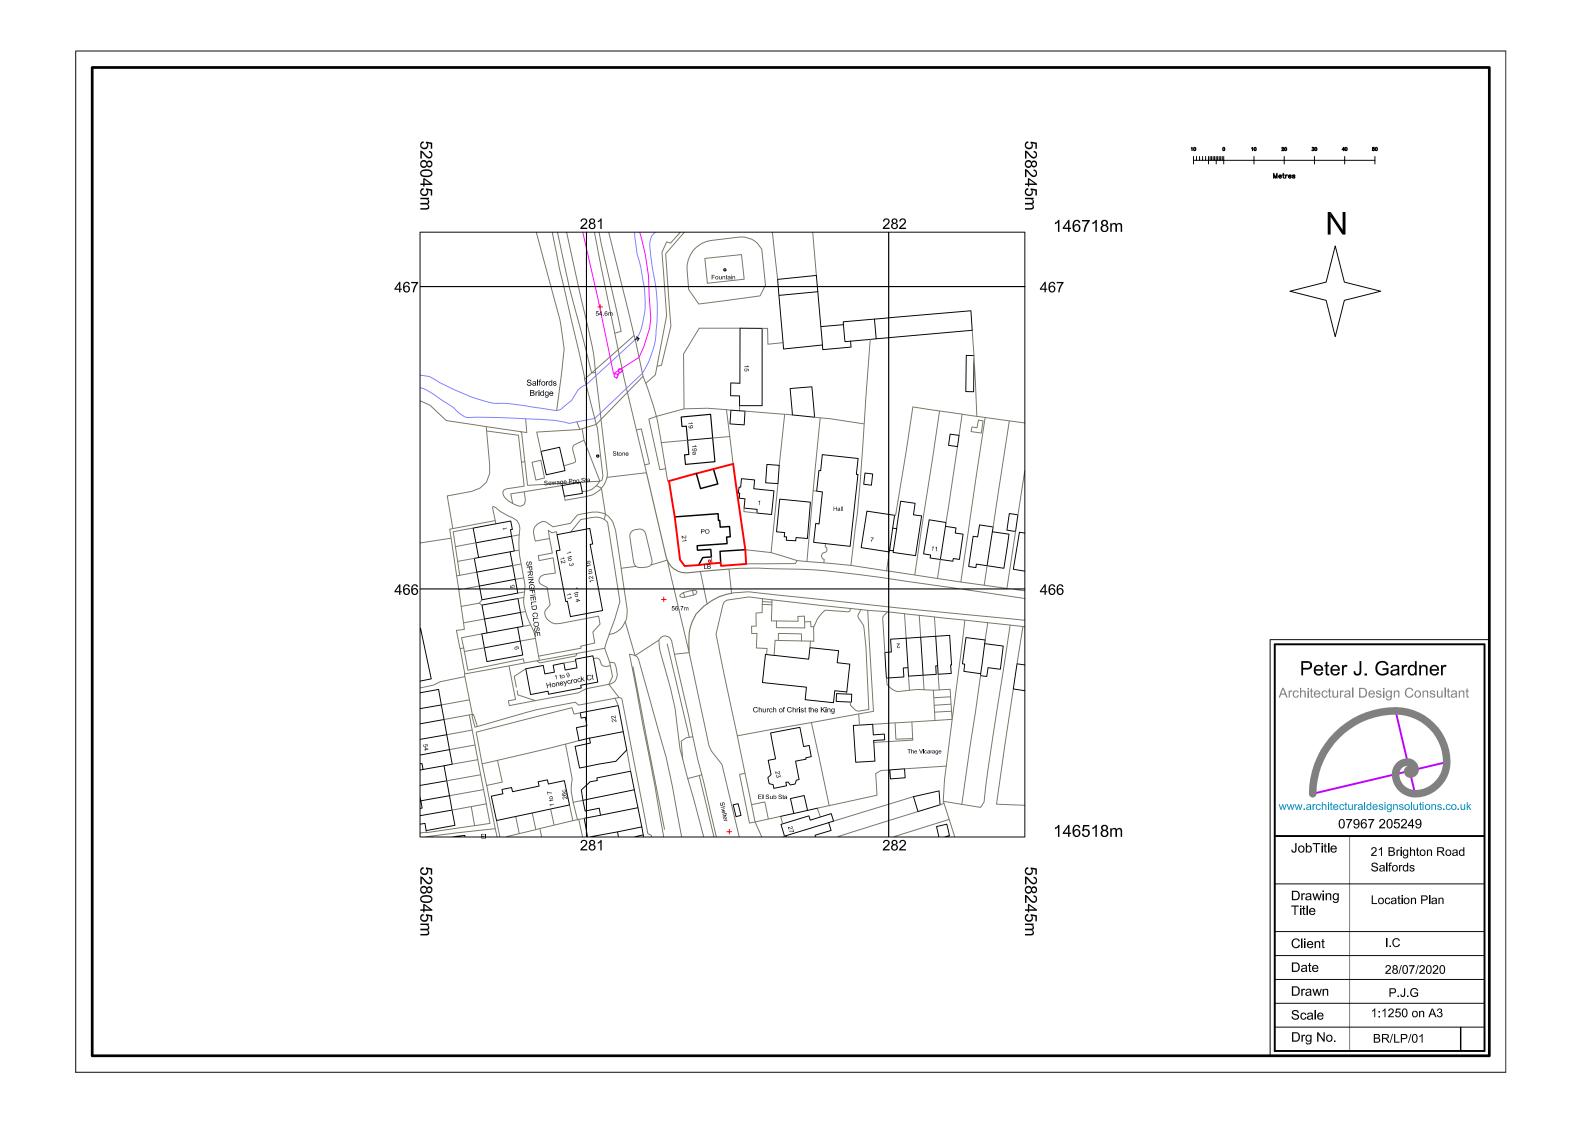

| JobTitle         | 21 Brighton Road<br>Salfords  |
|------------------|-------------------------------|
| Drawing<br>Title | Existing Ground<br>Floor Plan |
| Client           | I.S                           |
| Date             | 30/09/2019                    |
| Drawn            | P.J.G                         |
| Scale            | 1:100 on A1                   |
| Drg No.          | BR/EXP/01                     |