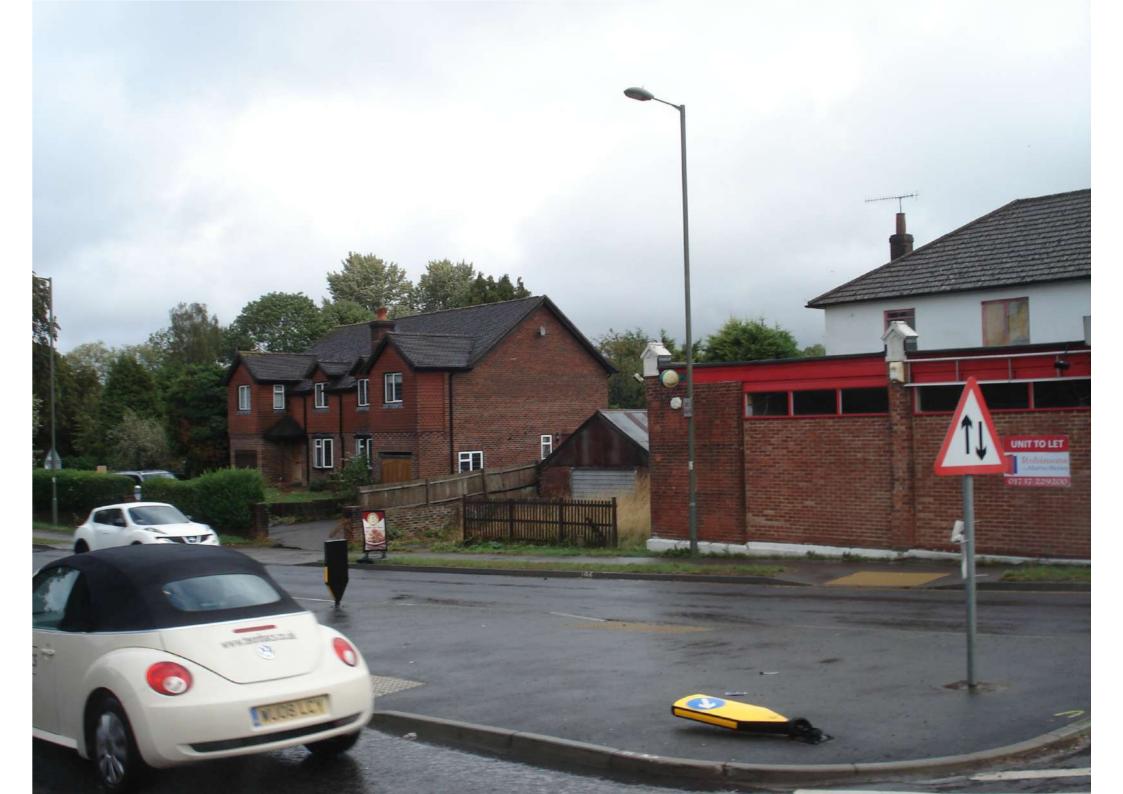

| JobTitle         | 21 Brighton Road<br>Salfords  |
|------------------|-------------------------------|
| Drawing<br>Title | Existing Ground<br>Floor Plan |
| Client           | I.S                           |
| Date             | 30/09/2019                    |
| Drawn            | P.J.G                         |
| Scale            | 1:100 on A1                   |
| Drg No.          | BR/EXP/01                     |