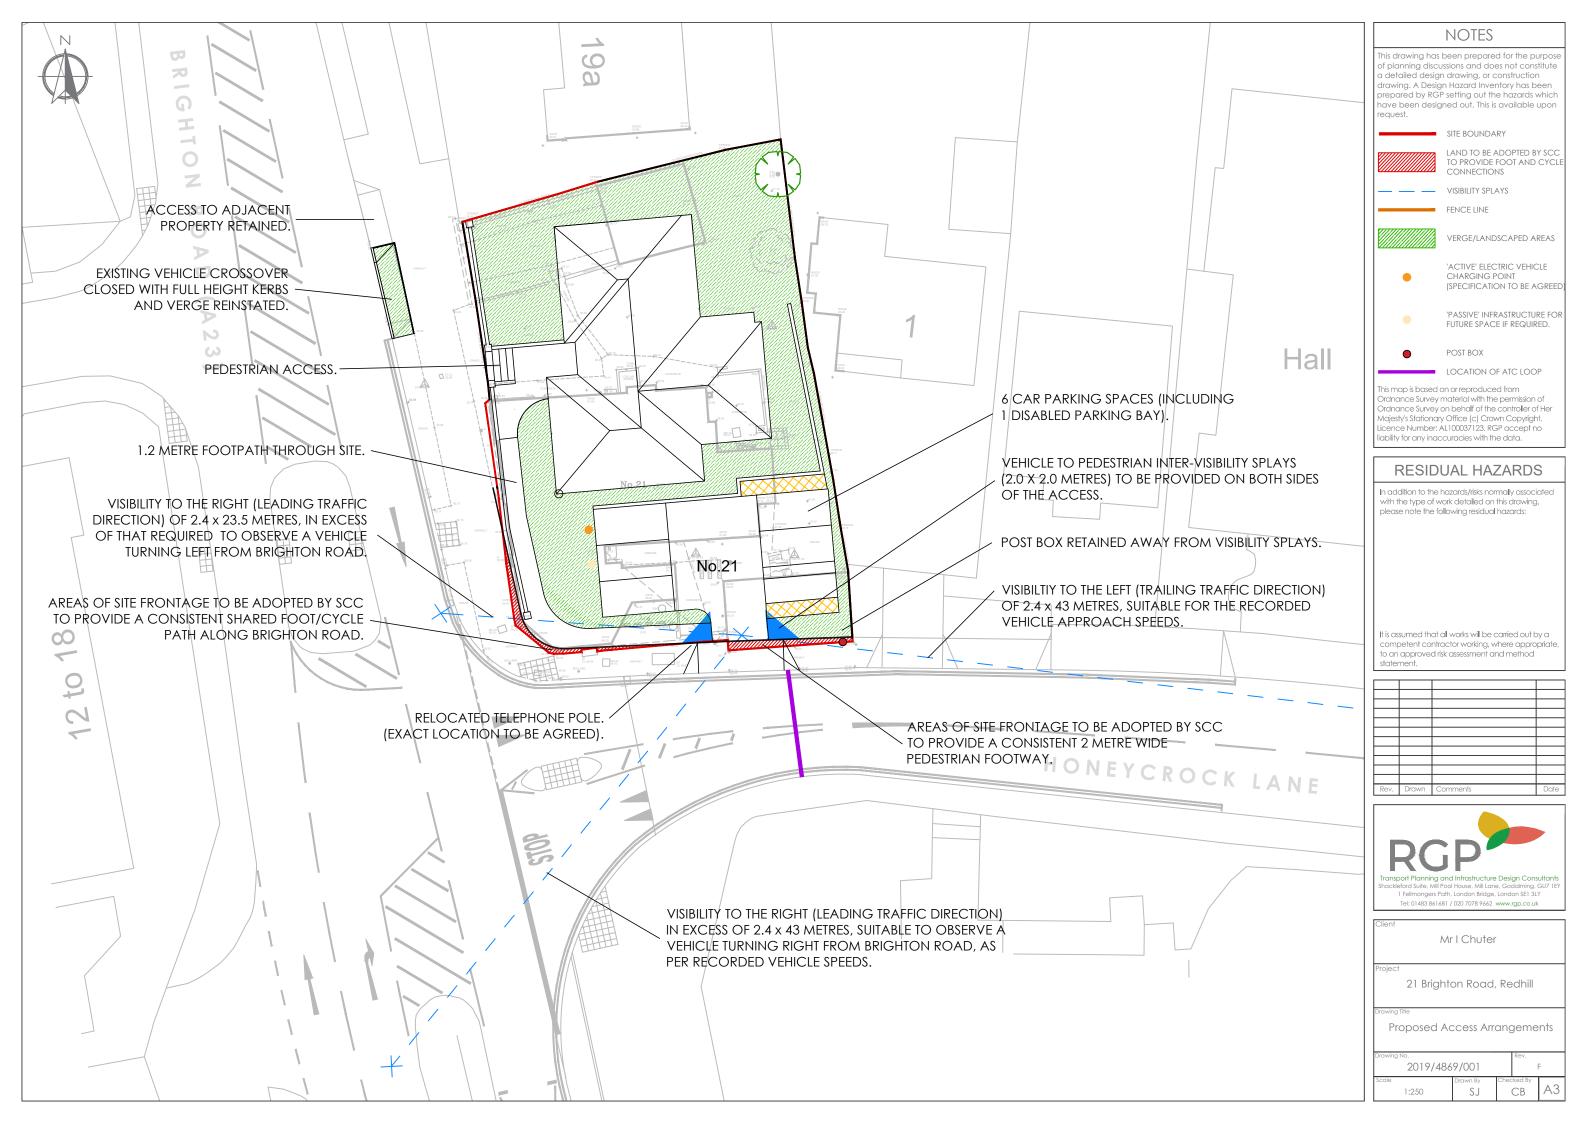

## www.architecturaldesignsolutions.co.uk 07967 205249

| JobTitle         | 21 Brighton Road<br>Salfords |
|------------------|------------------------------|
| Drawing<br>Title | Existing First<br>Floor Plan |
| Client           | I.S                          |
| Date             | 30/09/2019                   |
| Drawn            | P.J.G                        |
| Scale            | 1:100 on A1                  |
| Drg No.          | BR/EXP/02                    |