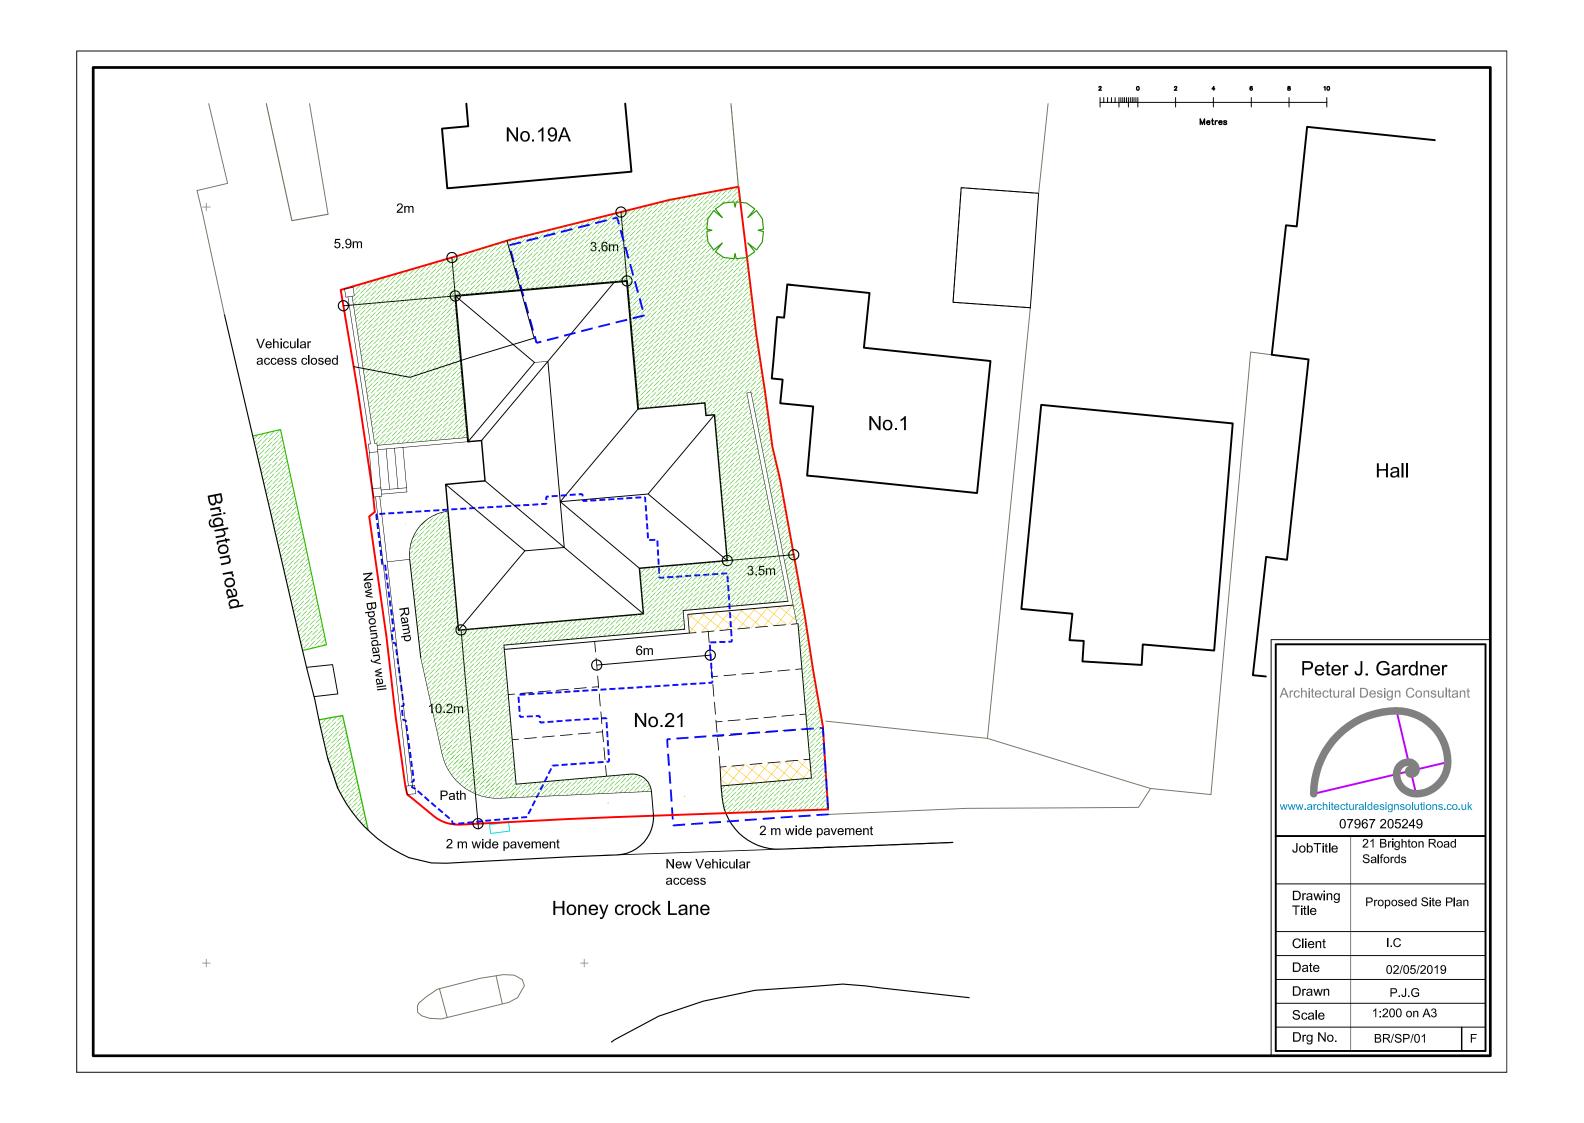

| JobTitle         | 21 Brighton Road<br>Salfords  |
|------------------|-------------------------------|
| Drawing<br>Title | Existing Ground<br>Floor Plan |
| Client           | I.S                           |
| Date             | 30/09/2019                    |
| Drawn            | P.J.G                         |
| Scale            | 1:100 on A1                   |
| Drg No.          | BR/EXP/01                     |

## www.architecturaldesignsolutions.co.uk 07967 205249

| JobTitle         | 21 Brighton Road<br>Salfords |
|------------------|------------------------------|
| Drawing<br>Title | Existing First<br>Floor Plan |
| Client           | I.S                          |
| Date             | 30/09/2019                   |
| Drawn            | P.J.G                        |
| Scale            | 1:100 on A1                  |
| Drg No.          | BR/EXP/02                    |