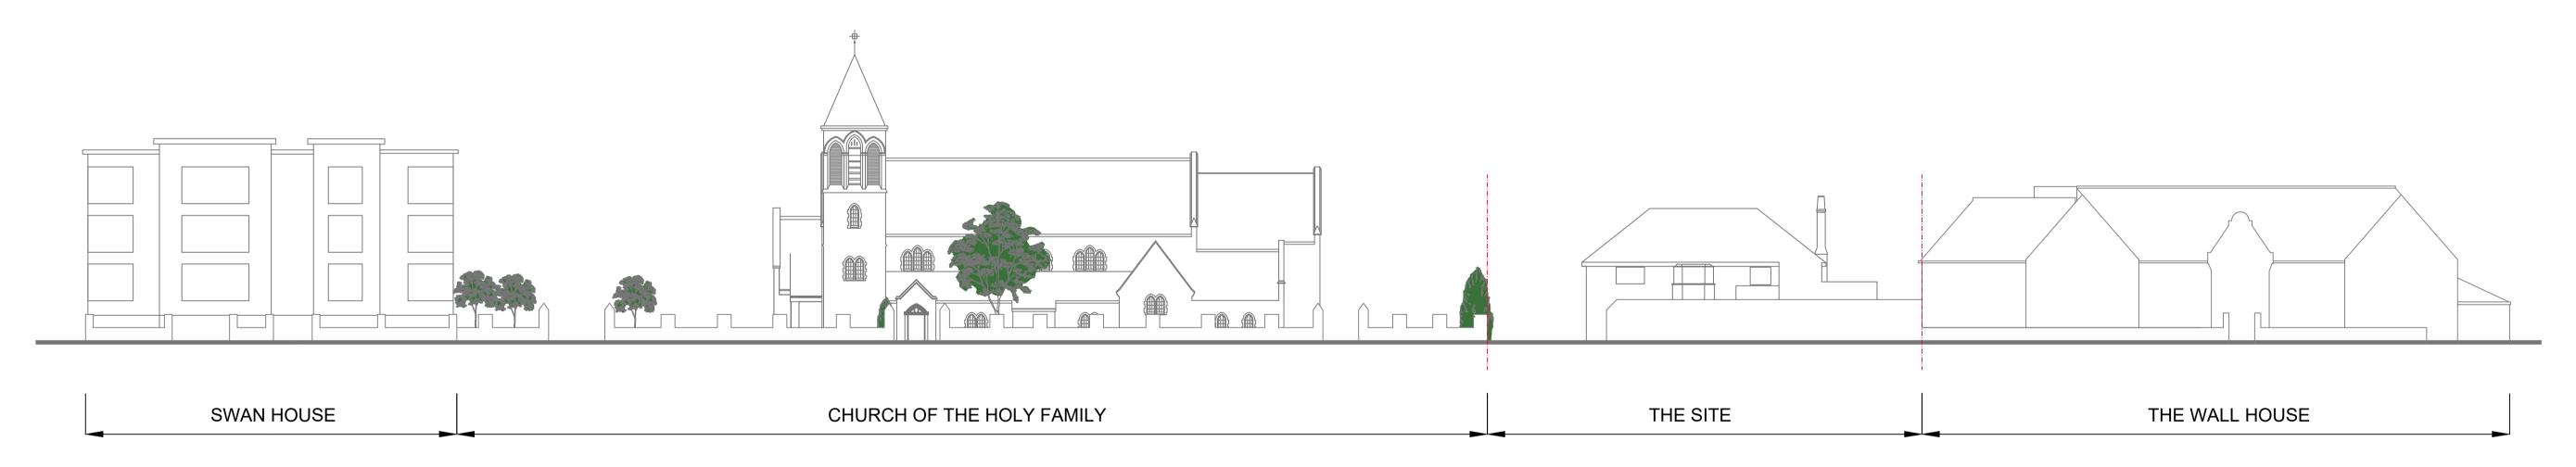

## YORKE ROAD STREET SCENE EXISTING

| REV. NO. | DESCRIPTION TO REVISION        | REV. BY | DATE     | A C D I D =                 | CLIENT   | DRAWING TITLE     |                                                                                            | Do not scale from this drawing, except                                                                    |  |  |
|----------|--------------------------------|---------|----------|-----------------------------|----------|-------------------|--------------------------------------------------------------------------------------------|-----------------------------------------------------------------------------------------------------------|--|--|
| Α        | REVISED FOLLOWING LPA COMMENTS | GF      | 02.10.20 | A 3 P I R =                 |          |                   |                                                                                            | for planning purposes.                                                                                    |  |  |
| В        | REVISED FOLLOWING LPA COMMENTS | GF      | 02.11.20 | LAND   PLANNING   PROPERTY  |          |                   | <b>EXISTING &amp; PROPOSED</b>                                                             | All dimensions to be checked by the Contractor prior to commencement of works on site. Any discrepancy or |  |  |
| С        |                                |         |          | LAND   FLANNING   FROFERIT  |          |                   | STREET SCENE                                                                               |                                                                                                           |  |  |
| <u>D</u> |                                |         |          | Aspire LPP                  | PROJECT  |                   | OTIVEET GOLINE                                                                             |                                                                                                           |  |  |
| E        |                                |         |          | Castle Court, 41 London     |          |                   |                                                                                            | suggested modification to be reported to Aspire LPP immediately.                                          |  |  |
| F G      |                                |         |          | Road,                       | CODES HO | OUSE YORKE ROAD   |                                                                                            |                                                                                                           |  |  |
| H        |                                |         |          | Reigate, Surrey,<br>RH2 9RJ | REIGATE  |                   | CHECKED PROPOSAL APPROVED PROPOSAL CLIENT APPROVED ENGINEER APPROVED DRG STATUS.  PLANNING |                                                                                                           |  |  |
| J<br>J   |                                |         |          | Tel: 01737 735005           |          | DRAWN BY: GF SCAL | E 1:200 A1 JOB REFERENCE: ASP-RES-0                                                        | 03 DRG No. PL-005 REV. B                                                                                  |  |  |