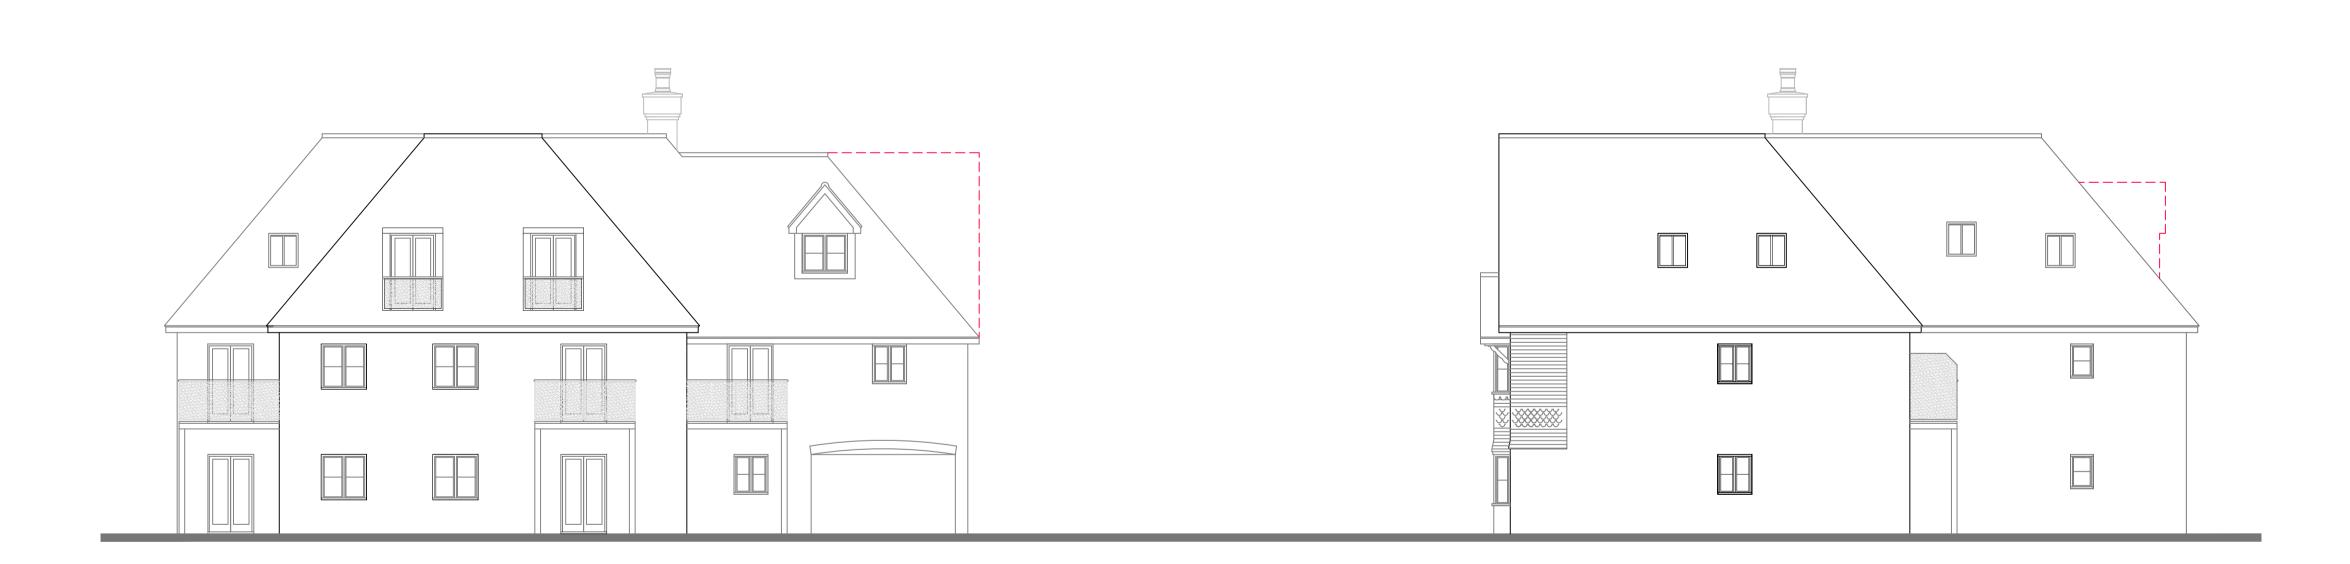

## 20/01462/F - Codes House, Yorke Road, Reigate

Crown Copyright Reserved. Reigate and Banstead Borough Council. Licence No - 100019405-2018

Scale 1:1,250

SIDE ELEVATION

SIDE ELEVATION

FRONT ELEVATION

REAR ELEVATION

Do not scale from this drawing, except for planning purposes.

All dimensions to be checked by the Contractor prior to commencement of works on site. Any discrepancy or suggested modification to be reported to Aspire LPP immediately. REV. NO. DRAWING TITLE ASPIRE DESCRIPTION TO REVISION GF REVISED FOLLOWING LPA COMMENTS 02.10.20 PROPOSED LAND | PLANNING | PROPERTY **ELEVATIONS** Aspire LPP Castle Court, 41 London Road, Reigate, Surrey, RH2 9RJ CODES HOUSE YORKE ROAD CHECKED PROPOSAL | APPROVED PROPOSAL | CLIENT APPROVED | ENGINEER APPROVED | DRG STATUS. **REIGATE RH2 9HF** DRAWN BY: GF SCALE 1:100 A1 JOB REFERENCE: ASP-RES-003 DRG No. PL-004 Tel: 01737 735005