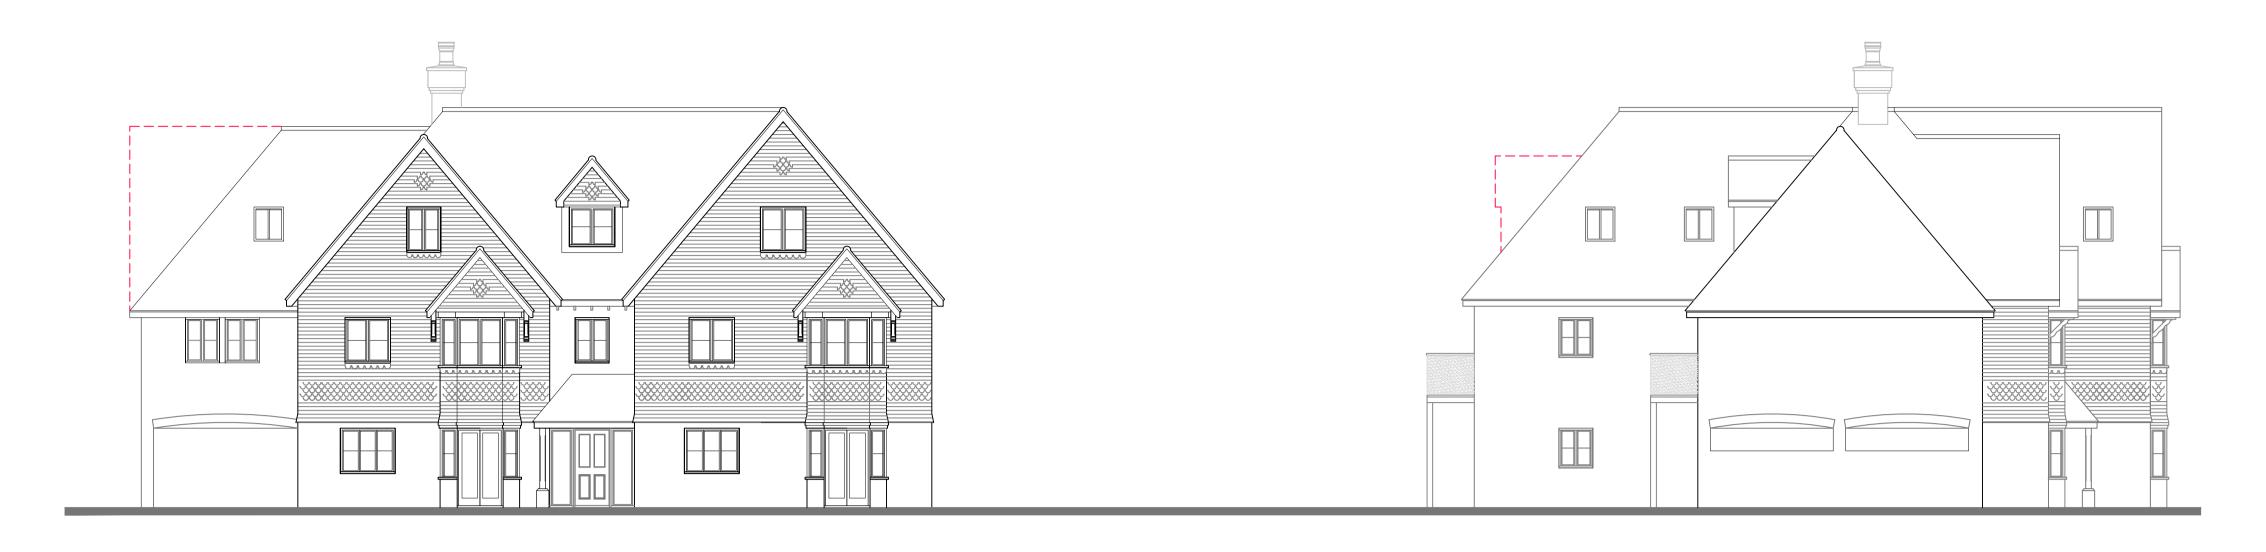

Do not scale from this drawing, except for planning purposes.

All dimensions to be checked by the Contractor prior to commencement of works on site. Any discrepancy or suggested modification to be reported to Aspire LPP immediately. REV. NO. DRAWING TITLE ASPIRE DESCRIPTION TO REVISION GF REVISED FOLLOWING LPA COMMENTS 02.10.20 PROPOSED LAND | PLANNING | PROPERTY **ELEVATIONS** Aspire LPP Castle Court, 41 London Road, Reigate, Surrey, RH2 9RJ CODES HOUSE YORKE ROAD CHECKED PROPOSAL | APPROVED PROPOSAL | CLIENT APPROVED | ENGINEER APPROVED | DRG STATUS. **REIGATE RH2 9HF** DRAWN BY: GF SCALE 1:100 A1 JOB REFERENCE: ASP-RES-003 DRG No. PL-004 Tel: 01737 735005