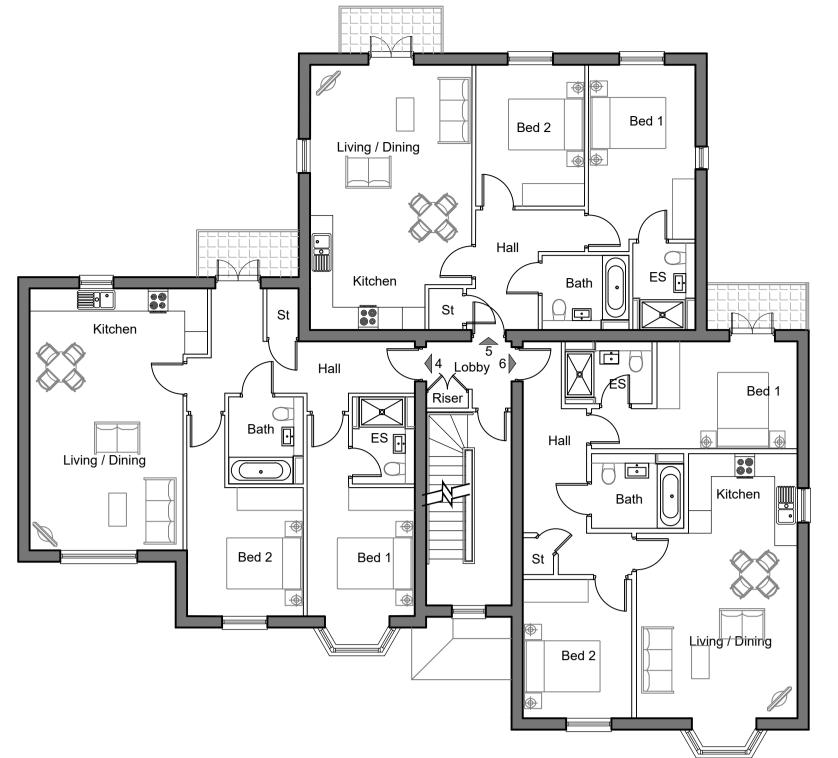

| REV. NO. DESCRIPTION TO REVISION | REV. BY | DATE NOTES 1) | V C D I D =                 |         | DRAWING TITLE           | DRAWING TITLE    |                   |                 | Do not scale from this drawing, except for planning purposes. |               |                   |             |
|----------------------------------|---------|---------------|-----------------------------|---------|-------------------------|------------------|-------------------|-----------------|---------------------------------------------------------------|---------------|-------------------|-------------|
| A REVISED FOLLOWING LPA COMMENTS | GF      | 02.10.20      | ASIIN                       |         |                         |                  |                   |                 |                                                               |               | ons to be checke  | red by the  |
| В                                |         |               | LAND   PLANNING   PROPERTY  |         |                         |                  | PROP(             | DSED            |                                                               |               | prior to commen   |             |
| C                                |         |               | LAND FLANNING FROFERIT      |         |                         |                  |                   | R PLANS         |                                                               |               | ite. Any discrepa |             |
| D                                |         |               | Aspire LPP                  | PROJECT |                         |                  | I LOOI            | Y F LAINO       |                                                               |               | modification to b |             |
| E                                |         |               |                             | 1       |                         |                  |                   |                 |                                                               | suggested III | PP immediately.   | be reported |
| F                                |         |               | Castle Court, 41 London     |         | CODEC HOUSE VODICE DOAD |                  |                   |                 |                                                               | to Aspire LPI | P immediately.    | 4           |
| G                                |         |               | Road,                       |         | CODES HOUSE YORKE ROAD  |                  |                   |                 |                                                               |               |                   |             |
| Н                                |         |               | Reigate, Surrey,            |         | REIGATE RH2 9HF         | CHECKED PROPOSAL | APPROVED PROPOSAL | CLIENT APPROVED | ENGINEER APPROVE                                              | D DRG STATUS. | DI 410000         |             |
| I                                |         |               | Reigate, Surrey,<br>RH2 9RJ |         |                         |                  |                   |                 |                                                               |               | PLANNING          |             |
| J                                |         |               |                             |         |                         | DRAWN BY:        | SCALE 4.400 A1    | JOB REFERENCE:  | ACD DEC 002                                                   | DRG No.       | DI 002            | REV. ∧      |
| K                                |         |               | Tel: 01737 735005           |         |                         | DRAWN BY: GF     | 1:100 "           |                 | ASP-RES-003                                                   |               | PL-003            | A           |