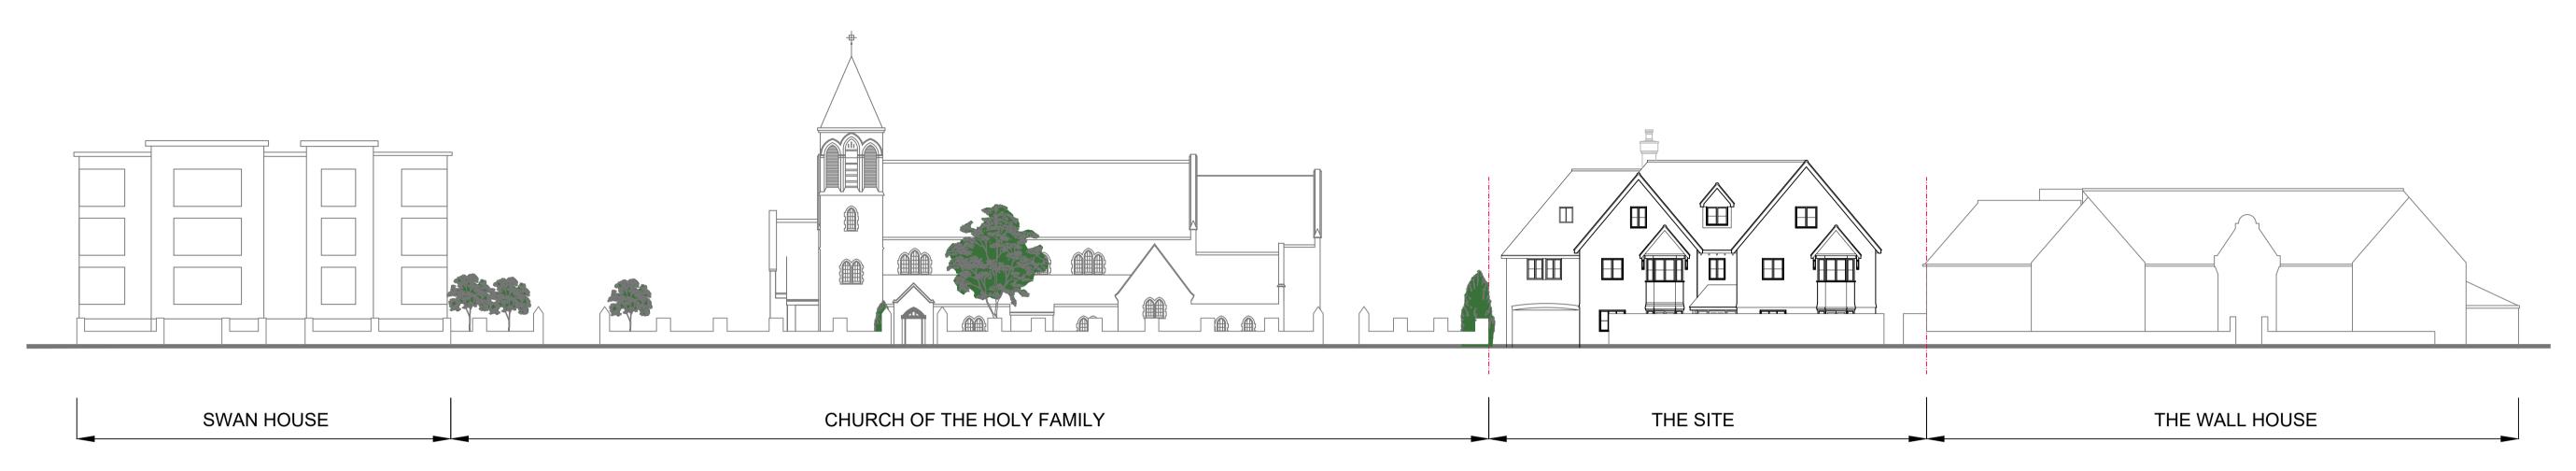

## YORKE ROAD STREET SCENE PROPOSED

## YORKE ROAD STREET SCENE EXISTING

| REV. NO. | DESCRIPTION TO REVISION        | REV. BY | DATE     | A C D I D =                 | CLIENT   | DRAWING TITLE     |                                                                                            | Do not scale from this drawing, except                                                                    |  |  |
|----------|--------------------------------|---------|----------|-----------------------------|----------|-------------------|--------------------------------------------------------------------------------------------|-----------------------------------------------------------------------------------------------------------|--|--|
| Α        | REVISED FOLLOWING LPA COMMENTS | GF      | 02.10.20 | A 3 P I R =                 |          |                   |                                                                                            | for planning purposes.                                                                                    |  |  |
| В        | REVISED FOLLOWING LPA COMMENTS | GF      | 02.11.20 | LAND   PLANNING   PROPERTY  |          |                   | <b>EXISTING &amp; PROPOSED</b>                                                             | All dimensions to be checked by the Contractor prior to commencement of works on site. Any discrepancy or |  |  |
| С        |                                |         |          | LAND   FLANNING   FROFERIT  |          |                   | STREET SCENE                                                                               |                                                                                                           |  |  |
| <u>D</u> |                                |         |          | Aspire LPP                  | PROJECT  |                   | OTIVEET GOLINE                                                                             |                                                                                                           |  |  |
| E        |                                |         |          | Castle Court, 41 London     |          |                   |                                                                                            | suggested modification to be reported to Aspire LPP immediately.                                          |  |  |
| F G      |                                |         |          | Road,                       | CODES HO | OUSE YORKE ROAD   |                                                                                            |                                                                                                           |  |  |
| H        |                                |         |          | Reigate, Surrey,<br>RH2 9RJ | REIGATE  |                   | CHECKED PROPOSAL APPROVED PROPOSAL CLIENT APPROVED ENGINEER APPROVED DRG STATUS.  PLANNING |                                                                                                           |  |  |
| J<br>J   |                                |         |          | Tel: 01737 735005           |          | DRAWN BY: GF SCAL | E 1:200 A1 JOB REFERENCE: ASP-RES-0                                                        | 03 DRG No. PL-005 REV. B                                                                                  |  |  |