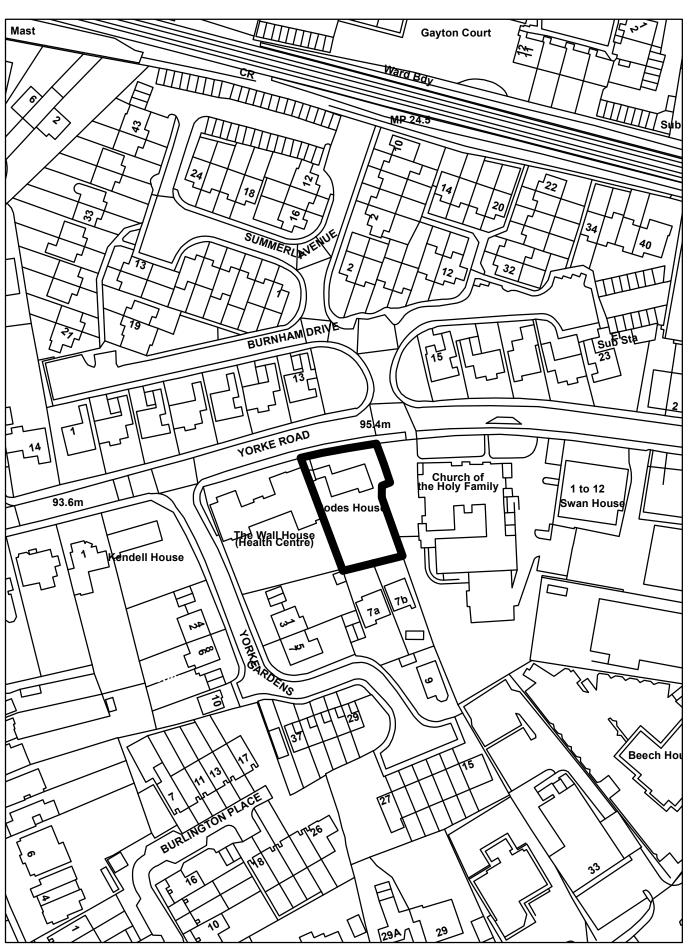

## 20/01462/F - Codes House, Yorke Road, Reigate

Crown Copyright Reserved. Reigate and Banstead Borough Council. Licence No - 100019405-2018

Scale 1:1,250

SIDE ELEVATION

SIDE ELEVATION

FRONT ELEVATION

REAR ELEVATION