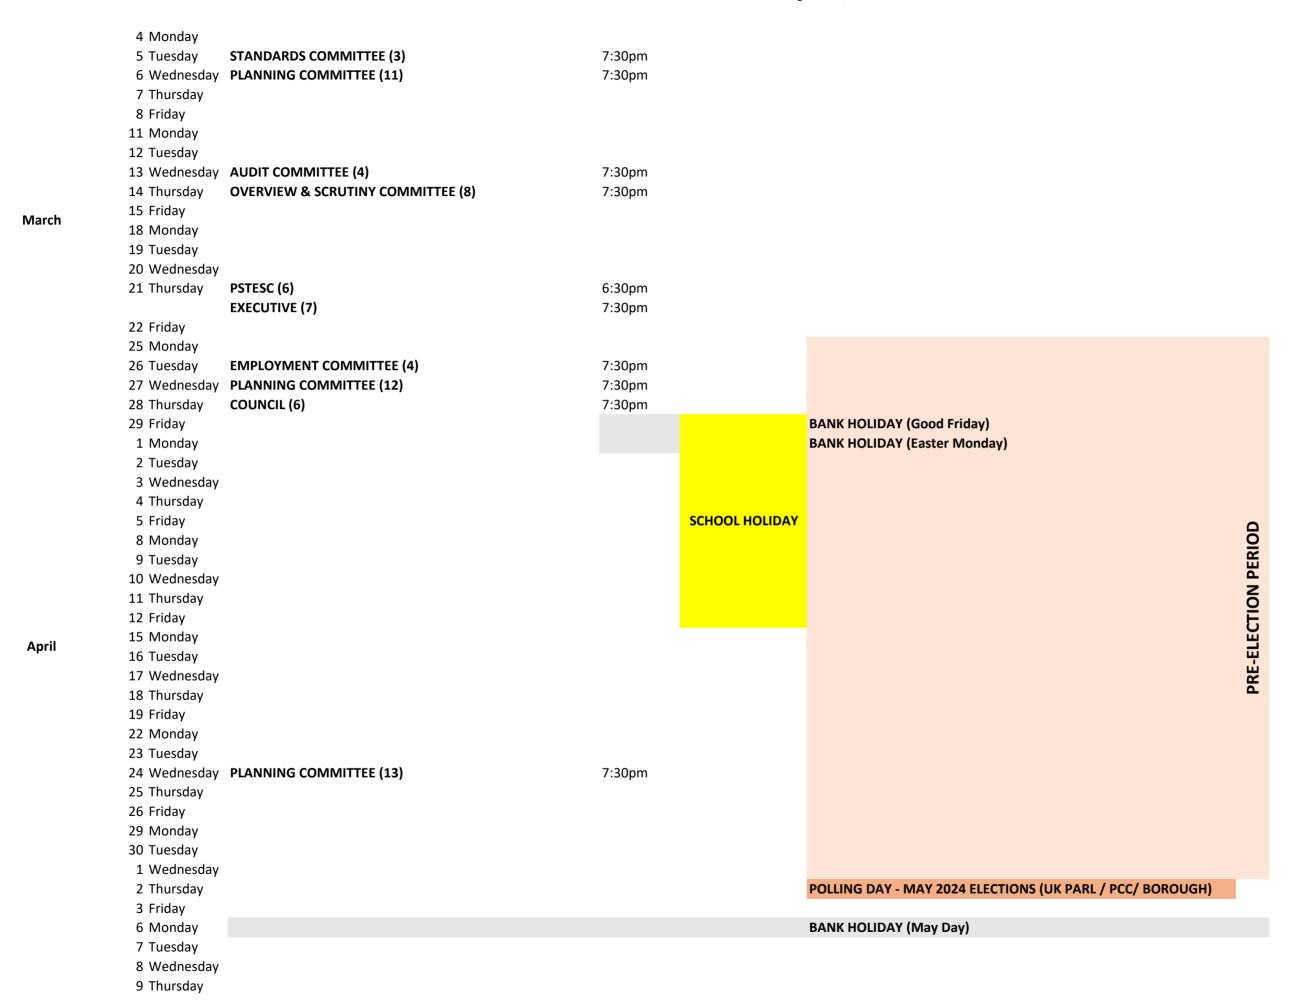

SCHOOL HOLIDAY BANK BANK

DISCRETIONARY DAY
BANK HOLIDAY (Christmas Day)
BANK HOLIDAY (Boxing Day)

|          | 27 Wodnosday                |                                   |        |                |                              |
|----------|-----------------------------|-----------------------------------|--------|----------------|------------------------------|
|          | 27 Wednesday<br>28 Thursday |                                   |        |                |                              |
|          | 29 Friday                   |                                   |        |                |                              |
| 2024     | 29 Tiluay                   |                                   |        |                |                              |
| 2024     | 1 Monday                    |                                   |        |                | BANK HOLIDAY (New Years Day) |
|          | 2 Tuesday                   |                                   |        |                | DANK HOLIDAT (New Teats Day) |
|          | 3 Wednesday                 |                                   |        |                |                              |
|          | 4 Thursday                  |                                   |        |                |                              |
|          | 5 Friday                    |                                   |        |                |                              |
|          | 8 Monday                    |                                   |        |                |                              |
|          | 9 Tuesday                   |                                   |        |                |                              |
|          |                             | PLANNING COMMITTEE (9)            | 7:30pm |                |                              |
|          | 11 Thursday                 | EMPLOYMENT COMMITTEE (3)          | 7:30pm |                |                              |
|          | 12 Friday                   | ENTPLOTIVIENT CONTINUTTIEE (3)    | 7.50pm |                |                              |
|          | 15 Monday                   |                                   |        |                |                              |
| January  | 16 Tuesday                  |                                   |        |                |                              |
| January  | 17 Wednesday                |                                   |        |                |                              |
|          | 18 Thursday                 |                                   |        |                |                              |
|          | 19 Friday                   |                                   |        |                |                              |
|          | 22 Monday                   |                                   |        |                |                              |
|          | 23 Tuesday                  |                                   |        |                |                              |
|          | 24 Wednesday                |                                   |        |                |                              |
|          | 25 Thursday                 | OVERVIEW & SCRUTINY COMMITTEE (6) | 7:30pm |                |                              |
|          | 26 Friday                   | OVERVIEW & SCROTINT COMMITTEE (b) | 7.50pm |                |                              |
|          | 29 Monday                   |                                   |        |                |                              |
|          | 30 Tuesday                  |                                   |        |                |                              |
|          | 31 Wednesday                |                                   |        |                |                              |
|          | 1 Thursday                  | PSTESC (5)                        |        |                |                              |
|          | 1 marsaay                   | EXECUTIVE (6)                     |        |                |                              |
|          | 2 Friday                    |                                   |        |                |                              |
|          | 5 Monday                    |                                   |        |                |                              |
|          | 6 Tuesday                   |                                   |        |                |                              |
|          |                             | PLANNING COMMITTEE (10)           | 7:30pm |                |                              |
|          | 8 Thursday                  | ( )                               |        |                |                              |
|          | 9 Friday                    |                                   |        |                |                              |
|          | ,<br>12 Monday              |                                   |        |                |                              |
|          | 13 Tuesday                  |                                   |        |                |                              |
|          | 14 Wednesday                |                                   |        | SCHOOL HOLIDAY |                              |
| February | 15 Thursday                 |                                   |        |                |                              |
|          | 16 Friday                   |                                   |        |                |                              |
|          | 19 Monday                   |                                   |        |                |                              |
|          | 20 Tuesday                  | COUNCIL (BUDGET) (5)              | 7:30pm |                |                              |
|          | 21 Wednesday                |                                   |        |                |                              |
|          | 22 Thursday                 | OVERVIEW & SCRUTINY COMMITTEE (7) | 7:30pm |                |                              |
|          | 23 Friday                   |                                   |        |                |                              |
|          | 26 Monday                   |                                   |        |                |                              |
|          | 27 Tuesday                  |                                   |        |                |                              |
|          | 28 Wednesday                |                                   |        |                |                              |
|          | 29 Thursday                 |                                   |        |                |                              |
|          | 1 Friday                    |                                   |        |                |                              |
|          |                             |                                   |        |                |                              |