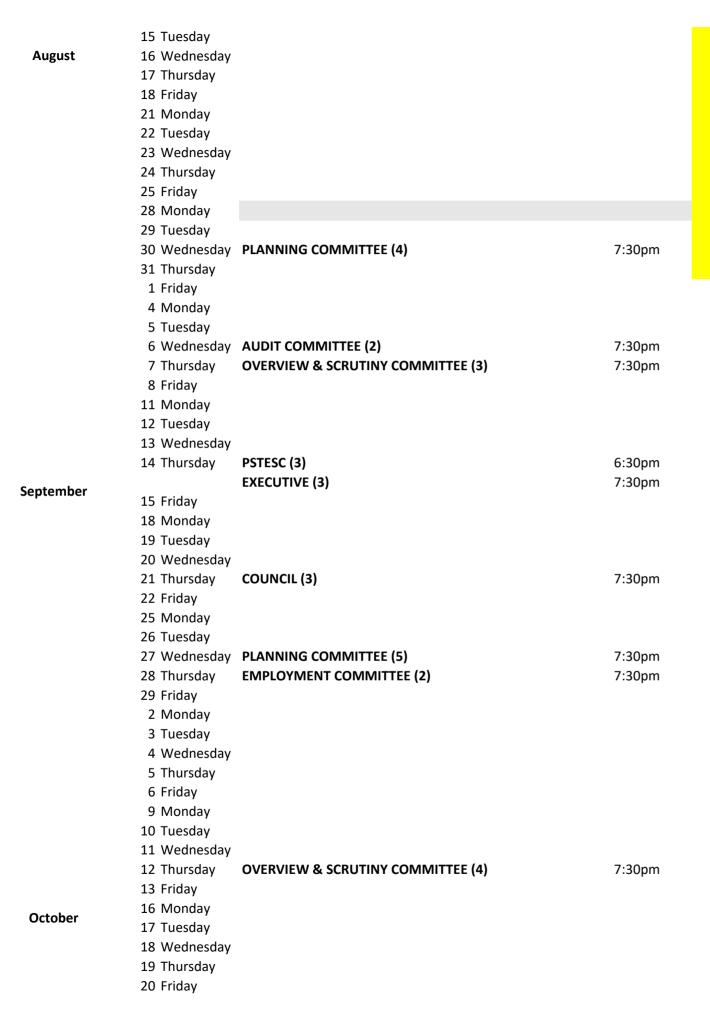

|      | 8 Thursday   |                                   |        |                |
|------|--------------|-----------------------------------|--------|----------------|
|      | 9 Friday     |                                   |        |                |
|      | 12 Monday    |                                   |        |                |
|      | 13 Tuesday   |                                   |        |                |
|      |              | AUDIT COMMITTEE (1) 7             | 7:30pm |                |
|      | 15 Thursday  |                                   | 7:30pm |                |
| luno | 16 Friday    | OVERVIEW & SCROTINT COMMITTEE (1) | .Jopin |                |
| June | -            |                                   |        |                |
|      | 19 Monday    | 51401 01/44511 0014141555 (4)     |        |                |
|      | 20 Tuesday   | EMPLOYMENT COMMITTEE (1) 7        | 7:30pm |                |
|      | 21 Wednesday |                                   |        |                |
|      | 22 Thursday  |                                   | 5:30pm |                |
|      |              | EXECUTIVE (1) 7                   | 7:30PM |                |
|      | 23 Friday    |                                   |        |                |
|      | 26 Monday    |                                   |        |                |
|      | 27 Tuesday   |                                   |        |                |
|      | 28 Wednesday | PLANNING COMMITTEE (2)            |        |                |
|      | 29 Thursday  |                                   |        |                |
|      | 30 Friday    |                                   |        |                |
|      | 3 Monday     |                                   |        |                |
|      | 4 Tuesday    |                                   |        |                |
|      | 5 Wednesday  | 7                                 | 7:30pm |                |
|      | 6 Thursday   | OVERVIEW & SCRUTINY COMMITTEE (2) |        |                |
|      | 7 Friday     |                                   |        |                |
|      | 10 Monday    |                                   |        |                |
|      | 11 Tuesday   |                                   |        |                |
|      | 12 Wednesday |                                   |        |                |
|      | 13 Thursday  | PSTESC (2) 7                      | 7:30pm |                |
|      | •            | EXECUTIVE (2)                     | •      |                |
| _    | 14 Friday    | . ,                               |        |                |
| July | 17 Monday    |                                   |        |                |
|      | 18 Tuesday   |                                   |        |                |
|      | -            | PLANNING COMMITTE (3)             |        |                |
|      | 20 Thursday  |                                   | 7:30pm |                |
|      | 21 Friday    |                                   |        |                |
|      | 24 Monday    |                                   |        |                |
|      | 25 Tuesday   |                                   |        |                |
|      | 26 Wednesday |                                   |        |                |
|      | 27 Thursday  |                                   |        |                |
|      | 28 Friday    |                                   |        |                |
|      | 31 Monday    |                                   |        |                |
|      | 1 Tuesday    |                                   |        |                |
|      | 2 Wednesday  |                                   |        |                |
|      | 3 Thursday   |                                   |        |                |
|      | 4 Friday     |                                   |        |                |
|      | 7 Monday     |                                   |        |                |
|      | 8 Tuesday    |                                   |        |                |
|      | 9 Wednesday  |                                   |        |                |
|      | 10 Thursday  |                                   |        |                |
|      | 11 Friday    |                                   |        | SCHOOL HOLIDAY |
|      | 14 Monday    |                                   |        | JUNE HOLIDAT   |
|      | 21 Worlday   |                                   |        |                |

BANK HOLIDAY (August)

SCHOOL HOLIDAY

|          | 23 Monday    |                                   |        |
|----------|--------------|-----------------------------------|--------|
|          | 24 Tuesday   |                                   |        |
|          | 25 Wednesday |                                   |        |
|          | 26 Thursday  | EXECUTIVE (PROVISIONAL)           | 7:30pm |
|          | 27 Friday    |                                   |        |
|          | 30 Monday    |                                   |        |
|          | 31 Tuesday   |                                   |        |
|          | 1 Wednesday  | PLANNING COMMITTEE (6)            | 7:30pm |
|          | 2 Thursday   |                                   |        |
|          | 3 Friday     |                                   |        |
|          | 6 Monday     |                                   |        |
|          | 7 Tuesday    | STANDARDS COMMITTEE (2)           | 7:30pm |
|          | 8 Wednesday  |                                   |        |
|          | 9 Thursday   |                                   |        |
|          | 10 Friday    |                                   |        |
|          | 13 Monday    |                                   |        |
|          | 14 Tuesday   |                                   |        |
|          | 15 Wednesday |                                   |        |
| November |              |                                   |        |
| November | 16 Thursday  | PSTESC (4)                        | 6:30pm |
|          |              | EXECUTIVE (4)                     | 7:30pm |
|          | 17 Friday    |                                   |        |
|          | 20 Monday    |                                   |        |
|          | 21 Tuesday   |                                   |        |
|          | 22 Wednesday | PLANNING COMMITTEE (7)            | 7:30pm |
|          | 23 Thursday  |                                   |        |
|          | 24 Friday    |                                   |        |
|          | 27 Monday    |                                   |        |
|          | 28 Tuesday   |                                   |        |
|          | 29 Wednesday | BUDGET SCRUTINY REVIEW PANEL (1)  | 7:30pm |
|          | 30 Thursday  | COUNCIL (4)                       | 7:30pm |
|          | 1 Friday     |                                   |        |
|          | 4 Monday     |                                   |        |
|          | 5 Tuesday    |                                   |        |
|          | 6 Wednesday  | AUDIT COMMITTEE (3)               | 7:30pm |
|          | 7 Thursday   | OVERVIEW & SCRUTINY COMMITTEE (5) | 7:30pm |
|          | 8 Friday     |                                   |        |
|          | 11 Monday    |                                   |        |
|          | 12 Tuesday   |                                   |        |
|          | 13 Wednesday |                                   |        |
|          |              | PLANNING COMMITTEE (8)            | 7:30pm |
| December | 14 Thursday  | EXECUTIVE (5)                     |        |
|          | 15 Friday    |                                   |        |
|          | 18 Monday    |                                   |        |
|          | 19 Tuesday   |                                   |        |
|          | 20 Wednesday |                                   |        |
|          | 21 Thursday  |                                   |        |
|          | 22 Friday    |                                   |        |
|          | 25 Monday    |                                   |        |
|          | 26 Tuesday   |                                   |        |