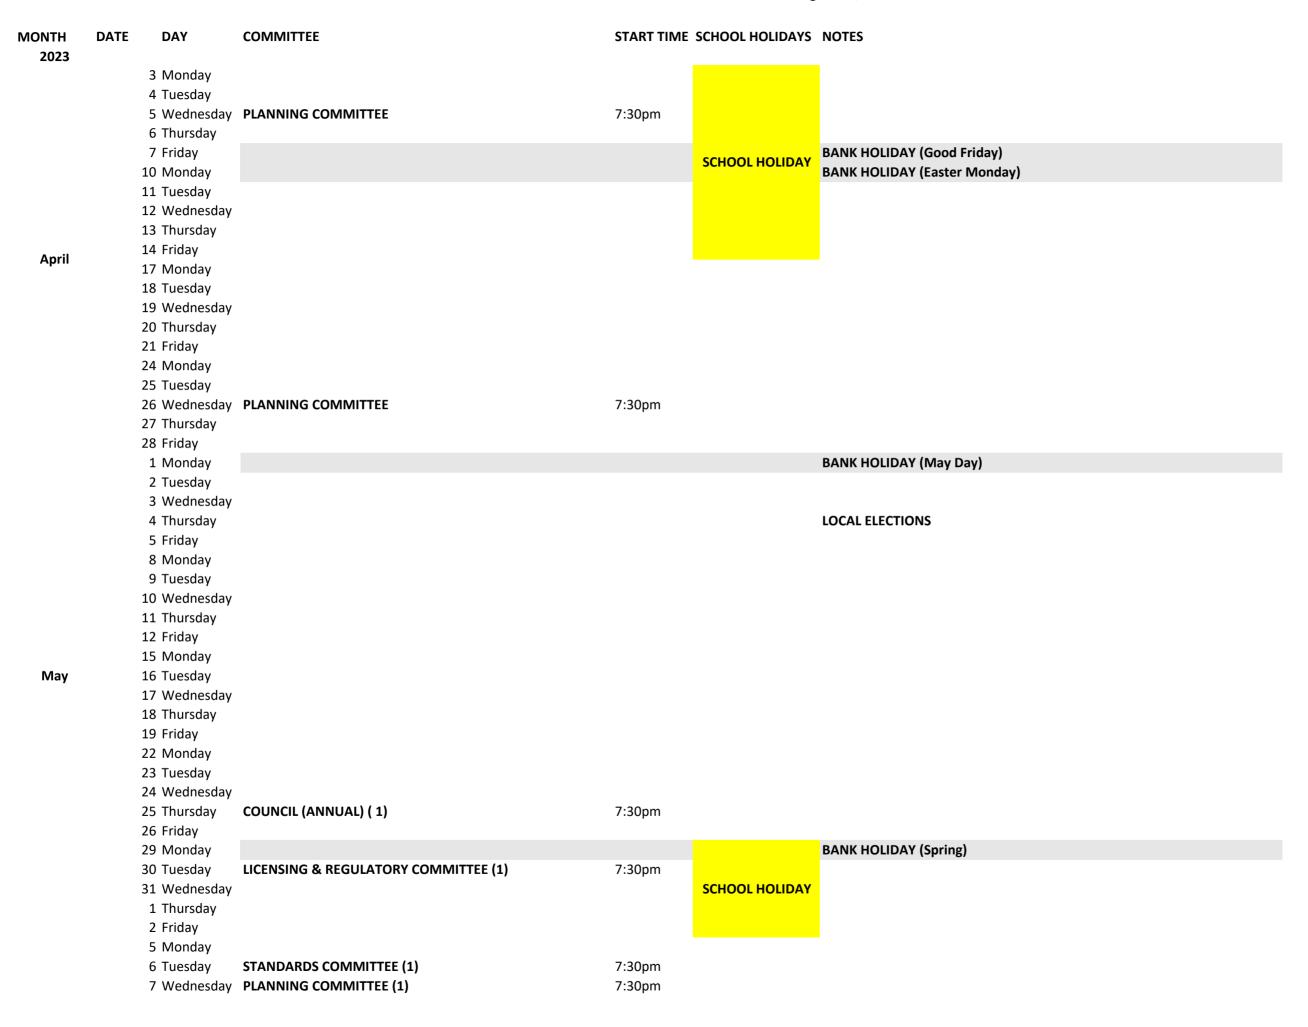

| 13 Mor<br>14 Tue:<br>15 Wed<br>May 16 Thu<br>17 Frid<br>20 Mor<br>21 Tue:<br>22 Wed<br>23 Thu | 10 Friday 13 Monday 14 Tuesday 15 Wednesday 16 Thursday 17 Friday 20 Monday 21 Tuesday 22 Wednesday 23 Thursday 24 Friday | COUNCIL (ANNUAL) (1) PROVISIONAL                                      | 7:30pm                                                                         |                  |                |
|-----------------------------------------------------------------------------------------------|---------------------------------------------------------------------------------------------------------------------------|-----------------------------------------------------------------------|--------------------------------------------------------------------------------|------------------|----------------|
|                                                                                               |                                                                                                                           | 27 Monday                                                             |                                                                                |                  |                |
|                                                                                               |                                                                                                                           | <ul><li>28 Tuesday</li><li>29 Wednesday</li><li>30 Thursday</li></ul> | LICENSING REGULATORY COMMITTEE (1) PROVISIONAL                                 | 7:30pm           | SCHOOL HOLIDAY |
|                                                                                               |                                                                                                                           | 31 Friday                                                             |                                                                                |                  |                |
|                                                                                               |                                                                                                                           | 3 Monday<br>4 Tuesday                                                 | STANDARDS COMMITTEE (1) PROVISIONAL                                            | 7:30pm           |                |
|                                                                                               |                                                                                                                           | •                                                                     | PLANNING COMMITTEE (1) PROVISIONAL                                             | 7:30pm           |                |
|                                                                                               |                                                                                                                           | 6 Thursday<br>7 Friday<br>10 Monday                                   | TENNING COMMITTEE (1) THE VISION IE                                            | ,.3 <b>0</b> p   |                |
|                                                                                               |                                                                                                                           | 11 Tuesday                                                            | ALIDIT COMMUTTEE (4) PROVICIONAL                                               | 7.20             |                |
|                                                                                               |                                                                                                                           | 12 Wednesday 13 Thursday                                              | AUDIT COMMITTEE (1) PROVISIONAL  OVERVIEW & SCRUTINY COMMITTEE (1) PROVISIONAL | 7:30pm<br>7:30pm |                |
|                                                                                               |                                                                                                                           | 14 Friday                                                             | OVERVIEW & SCRUTINT COMMITTEE (1) PROVISIONAL                                  | 7.50pm           |                |
|                                                                                               | June                                                                                                                      | 17 Monday                                                             |                                                                                |                  |                |
|                                                                                               |                                                                                                                           | 18 Tuesday                                                            | EMPLOYMENT COMMITTEE (1) PROVISIONAL                                           | 7:30pm           |                |
|                                                                                               |                                                                                                                           | 19 Wednesday                                                          |                                                                                |                  |                |
|                                                                                               |                                                                                                                           | 20 Thursday                                                           | PSTESC (1) PROVISIONAL                                                         | 6:30pm           |                |
|                                                                                               |                                                                                                                           | ,                                                                     | EXECUTIVE (1) PROVISIONAL                                                      | 7:30pm           |                |
|                                                                                               |                                                                                                                           | 21 Friday                                                             |                                                                                |                  |                |
|                                                                                               |                                                                                                                           | 24 Monday                                                             |                                                                                |                  |                |
|                                                                                               |                                                                                                                           | 25 Tuesday                                                            |                                                                                |                  |                |
|                                                                                               |                                                                                                                           | 26 Wednesday                                                          |                                                                                |                  |                |
|                                                                                               |                                                                                                                           | 27 Thursday                                                           |                                                                                |                  |                |
|                                                                                               |                                                                                                                           | 28 Friday                                                             |                                                                                |                  |                |
|                                                                                               |                                                                                                                           |                                                                       |                                                                                |                  |                |

BANK HOLIDAY (Spring)